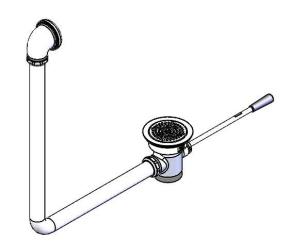

Waste Drain Valve w/ Lever Handle, 3" Sink Opening, 2" NPT Male / 1-1/2" NPT Female Outlet & Overflow Tube w/ Head Asm.

Product Compliance:

ASME A112.18.2 / CSA B125.2

Drawn: JRM Checked: KJG Approved: JHB Date: 08/23/19 Scale: 1:4 Sheet: 1 of 2