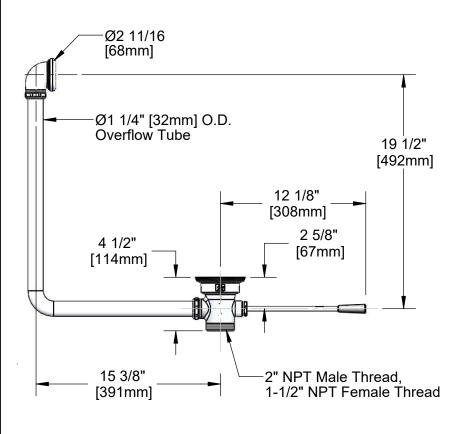

Waste Drain Valve w/ Lever Handle, 3" Sink Opening, 2" NPT Male / 1-1/2" NPT Female Outlet & Overflow Tube w/ Head Asm.

Product Compliance:

ASME A112.18.2 / CSA B125.2

Drawn: JRM Checked: KJG Approved: JHB Date: 08/23/19 Scale: 1:4 Sheet: 1 of 2

Washers, O-Rings & Gaskets are located in Parts Kit B-39K

Also Furnished w/ Sealing Cap When Overflow Tube Coupling Nut is not Used. PN #012640-45

Product Specifications:

Waste Drain Valve w/ Lever Handle, 3" Sink Opening, 2" NPT Male / 1-1/2" NPT Female Outlet & Overflow Tube w/ Head Asm.