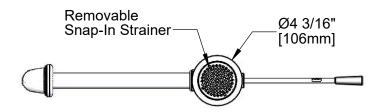

| ITEM NO. | SALES NO. | DESCRIPTION                            |
|----------|-----------|----------------------------------------|
| 1        | 010389-45 | O-Ring, Plunger                        |
| 2        | 010390-45 | Ferrule, Coupling Nut                  |
| 3        | 010391-45 | Nut, Coupling for Twist Drain          |
| 4        | 010381-45 | Gasket, 3" Face Flange                 |
| 5        | 015306-45 | Flange, 3" Face                        |
| 6        | 010385-45 | Strainer, 3" Snap-in                   |
| 7        | 010394-45 | Handle Asm, Waste Drain Valve<br>Lever |
| 8        | 010392-45 | Bushing, Waste Drain Lever<br>Handle   |
| 9        | 011355-45 | Tube, Overflow Elbow                   |
| 10       | 011356-45 | Head Asm, Overflow Tube                |
| 11       | 010388-45 | Plunger, Twist Drain                   |
|          |           |                                        |