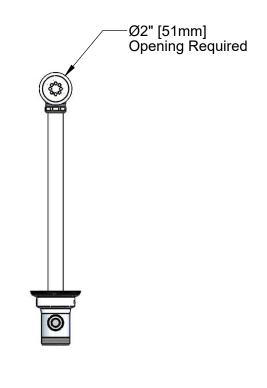

Waste Drain Valve w/ Lever Handle, 3" Sink Opening, 2" NPT Male / 1-1/2" NPT Female Outlet & Overflow Tube w/ Head Asm.

Product Compliance:

ASME A112.18.2 / CSA B125.2

Drawn: JRM Checked: KJG Approved: JHB Date: 08/23/19 Scale: 1:4 Sheet: 1 of 2