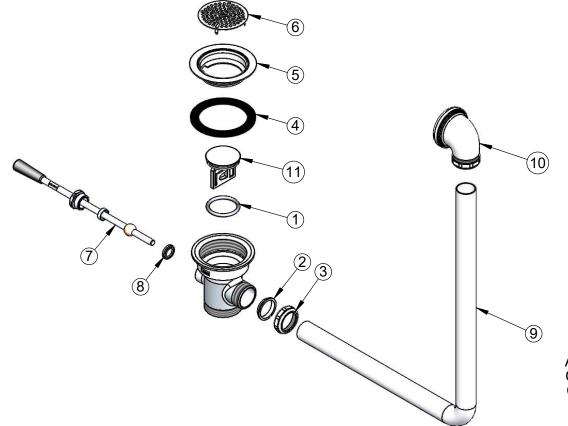

Waste Drain Valve w/ Lever Handle, 3" Sink Opening, 2" NPT Male / 1-1/2" NPT Female Outlet & Overflow Tube w/ Head Asm.

Product Compliance:

ASME A112.18.2 / CSA B125.2

Drawn: JRM Checked: KJG Approved: JHB Date: 08/23/19 Scale: 1:4 Sheet: 1 of 2

| ITEM NO. | SALES NO. | DESCRIPTION                            |
|----------|-----------|----------------------------------------|
| 1        | 010389-45 | O-Ring, Plunger                        |
| 2        | 010390-45 | Ferrule, Coupling Nut                  |
| 3        | 010391-45 | Nut, Coupling for Twist Drain          |
| 4        | 010381-45 | Gasket, 3" Face Flange                 |
| 5        | 015306-45 | Flange, 3" Face                        |
| 6        | 010385-45 | Strainer, 3" Snap-in                   |
| 7        | 010394-45 | Handle Asm, Waste Drain Valve<br>Lever |
| 8        | 010392-45 | Bushing, Waste Drain Lever<br>Handle   |
| 9        | 011355-45 | Tube, Overflow Elbow                   |
| 10       | 011356-45 | Head Asm, Overflow Tube                |
| 11       | 010388-45 | Plunger, Twist Drain                   |
|          |           |                                        |

Washers, O-Rings & Gaskets are located in Parts Kit B-39K

Also Furnished w/ Sealing Cap When Overflow Tube Coupling Nut is not Used. PN #012640-45

Product Specifications:

Waste Drain Valve w/ Lever Handle, 3" Sink Opening, 2" NPT Male / 1-1/2" NPT Female Outlet & Overflow Tube w/ Head Asm.