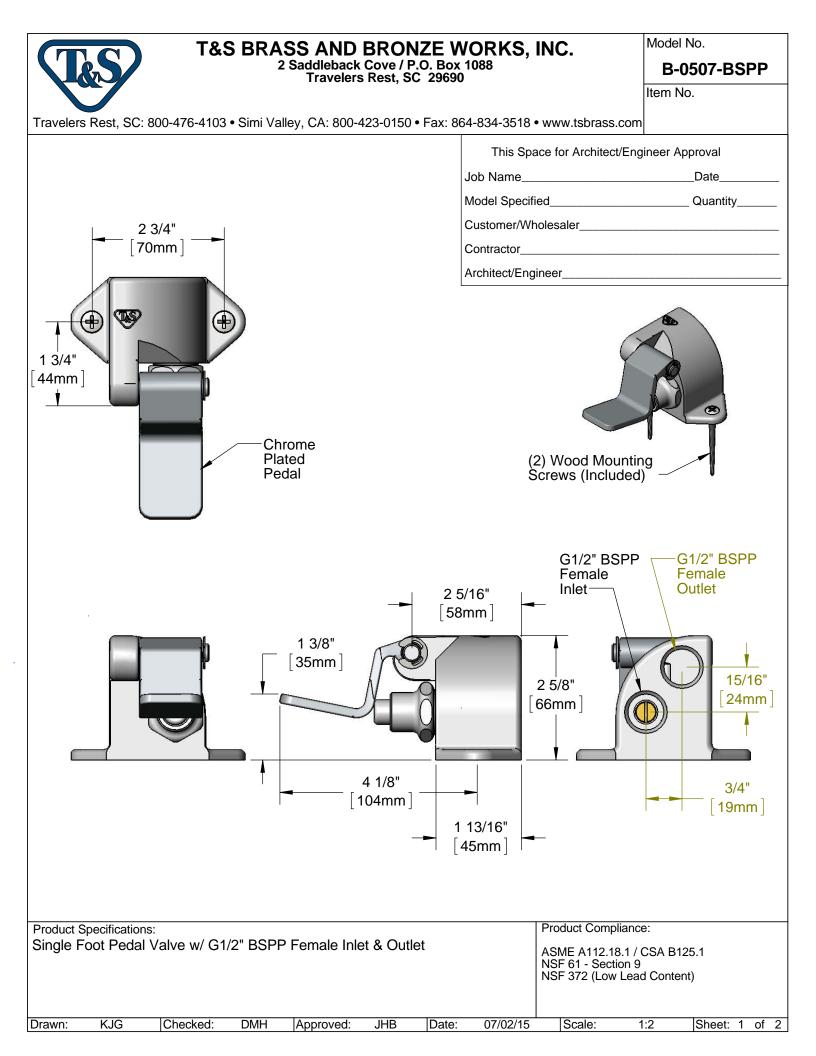

## T&S BRASS AND BRONZE WORKS, INC. 2 Saddleback Cove / P.O. Box 1088 Travelers Rest, SC 29690

Model No.

B-0507-BSPP

Item No.

| Travelers Rest, SC: 800-476-4103 • Simi Valley, CA: 800-423-0150 • Fax: 864-834-3518 • | <ul> <li>www.tsbrass.com</li> </ul> |
|----------------------------------------------------------------------------------------|-------------------------------------|
|----------------------------------------------------------------------------------------|-------------------------------------|

| Product Specifications: |     |          |          |              |            |       |          |                                         | Product Compliance: |      |       |    |     |  |
|-------------------------|-----|----------|----------|--------------|------------|-------|----------|-----------------------------------------|---------------------|------|-------|----|-----|--|
|                         |     |          | /2" BSPP | PFemale Inle | et & Outle | ət    |          | ASME A112<br>NSF 61 - Se<br>NSF 372 (Lo | ction 9             | -    |       |    |     |  |
| Drawn:                  | KJG | Checked: | DMH      | Approved:    | JHB        | Date: | 07/02/15 | Scale:                                  | NTS                 | Shee | et: 2 | of | f 2 |  |