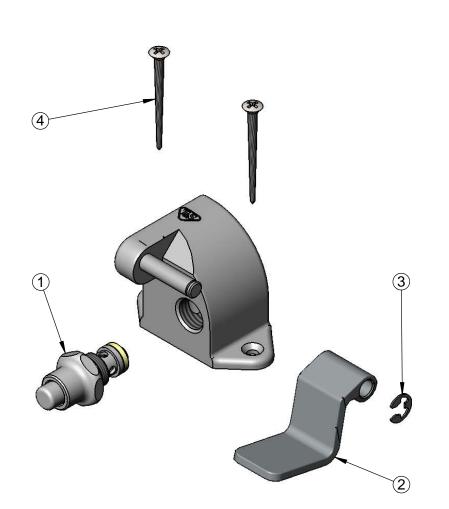

| ITEM<br>NO. | SALES NO. | DESCRIPTION                 |
|-------------|-----------|-----------------------------|
| 1           | 005312-40 | Pedal Valve Bonnet Assembly |
| 2           | 000090-25 | Foot Pedal                  |
| 3           | 012512-45 | E-clip Retaining Ring       |
| 4           | 003749-45 | Mounting Screw              |