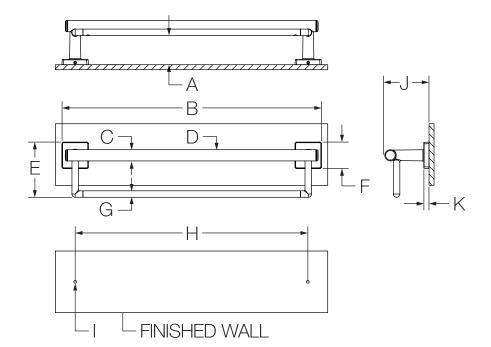

## **Dimensions**

| Measurements |                                 |
|--------------|---------------------------------|
| Α            | 2-1/4", 57 mm                   |
| В            | 20", 508 mm (363GBTB-18)        |
|              | 26", 660 mm (363GBTB-24)        |
| С            | Ø 7/8", 22 mm                   |
| D            | Load bearing surface supports   |
|              | up to 250 lbs. as an assist bar |
| Е            | 4-1/4", 108 mm                  |
| F            | (2x) Sq. 2", 51 mm              |
| G            | 1/2", 13 mm                     |
| Н            | 18", 457 mm (363GBTB-18)        |
|              | 24", 610 mm (363GBTB-24)        |
| ı            | (2x) Hole Size                  |
|              | Ø 7/64", 3 mm                   |
| J            | 3-3/8", 86 mm                   |
| K            | 3/8", 10 mm                     |
|              |                                 |

Note: Dimensions subject to change without notice.