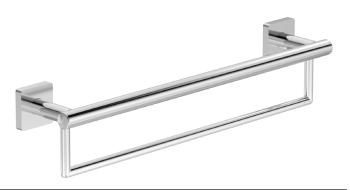

## 363GBTB-18, 363GBTB-24 ADA Towel Bar with Assist Bar **Specification Submittal**

| Model Numbers                                                                         | Feature Highlights                                                                                                                                                                                                                                                                                                                                                                 |
|---------------------------------------------------------------------------------------|------------------------------------------------------------------------------------------------------------------------------------------------------------------------------------------------------------------------------------------------------------------------------------------------------------------------------------------------------------------------------------|
| □ 363GBTB-18 18" Towel Bar with Assist Bar □ 363GBTP-24 24" Towel Bar with Assist Bar | <ul> <li>Supports up to 250 lbs. as an assist bar</li> <li>18"/24" bar length</li> <li>7/8" bar diameter</li> <li>2" square flange</li> <li>Bar extends 2-1/4" from wall</li> <li>Concealed mounting for a clean look</li> <li>Mounting hardware and mounting plate included</li> <li>Metal construction in standard polished chrome finish</li> <li>Winglts compatible</li> </ul> |
| Finish Options                                                                        | Warranty                                                                                                                                                                                                                                                                                                                                                                           |
| ☐ -STN Satin Nickel finish  Note: Append appropriate -suffix to model number.         | Limited Lifetime - to the original end purchaser in consumer/residential installations.  5 Years - for industrial/commercial installations. Refer to www.symmons.com/warranty for complete warranty information.                                                                                                                                                                   |