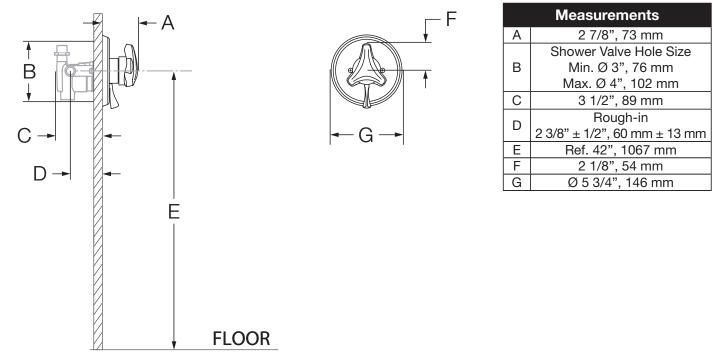

## Dimensions

## Notes:

- 1) All dimensions measured from nominal rough-in (see D as reference).
- 2) Dimensions subject to change without notice.