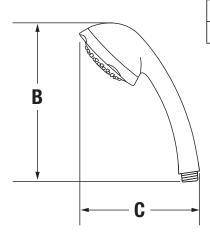

## **Modifications**

| Measurements |                |
|--------------|----------------|
| Α            | 3 1/4", 83 mm  |
| В            | 7 1/2", 191 mm |
| С            | 5", 127 mm     |

**Note:** Dimensions are subject to change without notice.