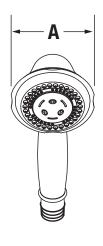

## **Modifications**

| Measurements |                |
|--------------|----------------|
| Α            | 3 1/4", 83 mm  |
| В            | 7 1/2", 191 mm |
| С            | 5", 127 mm     |

**Note:** Dimensions are subject to change without notice.