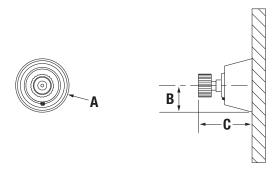

### **Dimensions**

| Measurements |                 |  |  |
|--------------|-----------------|--|--|
| Α            | Ø 2 3/4", 70 mm |  |  |
| В            | 1 3/8", 35 mm   |  |  |
| С            | 3 1/4", 83 mm   |  |  |

Note: Dimensions are subject to change without notice.