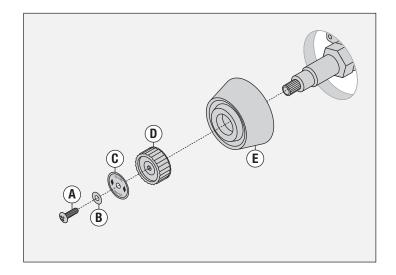

### **Parts Breakdown**

| Replacement Parts |             |             |  |  |
|-------------------|-------------|-------------|--|--|
| Item              | Description | Part Number |  |  |
| E                 | Escutcheon  | LD-15A      |  |  |
| Α                 | Screw       |             |  |  |
| В                 | Washer      | DT-13/15    |  |  |
| C                 | Dial        | DI-13/15    |  |  |
| D                 | Knob        |             |  |  |