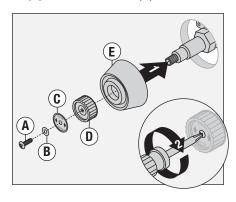

### Installation

**Note:** For rough-in installation, please see valve body installation guide.

1) Install escutcheon (E), knob (D), dial (C) and secure with washer (B) and one screw (A).