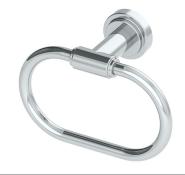

| Model Numbers                                                                                                                                                                                                    | Specification                                                                                |
|------------------------------------------------------------------------------------------------------------------------------------------------------------------------------------------------------------------|----------------------------------------------------------------------------------------------|
| □ 0323-TR Towel Ring                                                                                                                                                                                             | Towel Ring shall be made from metal construction, plated in standard polished chrome finish. |
| Warranty                                                                                                                                                                                                         |                                                                                              |
| Limited Lifetime - to the original end purchaser in consumer/residential installations.  5 Years - for industrial/commercial installations. Refer to www.symmons.com/warranty for complete warranty information. |                                                                                              |