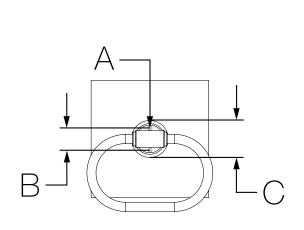

## **Dimensions**

| Measurements               |  |  |
|----------------------------|--|--|
| (2x) Hole Size             |  |  |
| Ø 5/16", 5 mm              |  |  |
| 3/4", 20 mm                |  |  |
| Ø 1-7/8", 48 mm            |  |  |
| Wall Thickness             |  |  |
| 3/8" - 3/4", 10 mm - 19 mm |  |  |
| 5/8", 15 mm                |  |  |
| 2-1/16", 52 mm             |  |  |
| 2-5/8", 67 mm              |  |  |
|                            |  |  |

Note: Dimensions subject to change without notice.