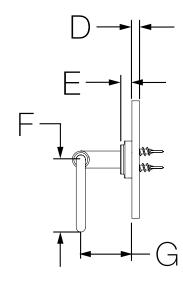

## **Dimensions**

| Measurements               |  |  |
|----------------------------|--|--|
| (2x) Hole Size             |  |  |
| Ø 5/16", 5 mm              |  |  |
| 3/4", 20 mm                |  |  |
| Ø 1-7/8", 48 mm            |  |  |
| Wall Thickness             |  |  |
| 3/8" - 3/4", 10 mm - 19 mm |  |  |
| 5/8", 15 mm                |  |  |
| 2-1/16", 52 mm             |  |  |
| 2-5/8", 67 mm              |  |  |
|                            |  |  |

Note: Dimensions subject to change without notice.