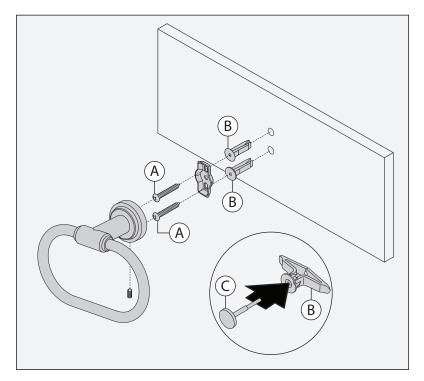

## **Parts Breakdown**

| Replacement Parts               |                                                   |  |             |  |
|---------------------------------|---------------------------------------------------|--|-------------|--|
| Item                            | Description                                       |  | Part Number |  |
| A<br>B<br>C                     | Mounting Screws<br>Drywall Anchors<br>Anchor Tool |  | HW-03141    |  |
| Tools Required for Installation |                                                   |  |             |  |
| Alle                            | en Wrench:<br>2 mm                                |  |             |  |
|                                 | Drill                                             |  |             |  |
| Phillips Head<br>Screwdriver    |                                                   |  |             |  |
|                                 | Silicone                                          |  |             |  |

## Notes:

- 1) For drywall 1/2 inch thick or less, insert anchor tool (C) into drywall anchor (B) to secure behind wall prior to installing trim.
- 2) Apply a bead of silicone around the perimeter of trim installed flush to finished wall.