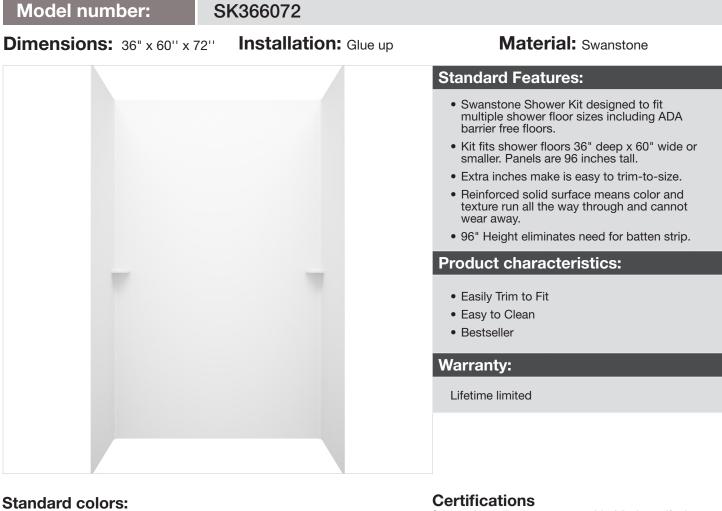

## SK-366072 36" x 60" x 72" Bath Wall Kit

White (010)

Bisque (018)

Bone (037)

Swan products adhere to one or more of the following certifications:

**Recommended products** (Visit our website for a complete list of our recommended products)

## SK-366072 36" x 60" x 72" Bath Wall Kit