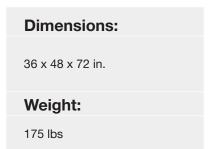

# SK-364872 36" x 48" x 72" Bath Wall Kit

**Model number:** SK364872 Material: Swanstone **Dimensions:** 36" x 48" x 72" **Installation:** Glue up **Standard Features:** • Designed to fit multiple shower floor sizes from 36" deep x 48" wide or smaller. • Extra inches make it easy to trim-to-size. · Reinforced solid surface means color and texture run all the way through and cannot wear away. • Will not mold or mildew, no grout to clean. • Ideal for remodeling - panels glue up over existing surface. • Coordinates with Swanstone Vanity Tops, **Product characteristics:** • Easily Trim to Fit · Easy to Clean Bestseller **Warranty:** Lifetime limited