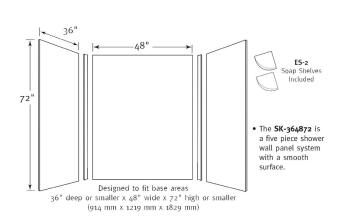

# SK-364872 36" x 48" x 72" Bath Wall Kit

**Model number:** SK364872 Material: Swanstone **Dimensions:** 36" x 48" x 72" **Installation:** Glue up **Standard Features:** • Designed to fit multiple shower floor sizes from 36" deep x 48" wide or smaller. • Extra inches make it easy to trim-to-size. · Reinforced solid surface means color and texture run all the way through and cannot wear away. • Will not mold or mildew, no grout to clean. • Ideal for remodeling - panels glue up over existing surface. • Coordinates with Swanstone Vanity Tops, **Product characteristics:** • Easily Trim to Fit · Easy to Clean Bestseller **Warranty:** Lifetime limited