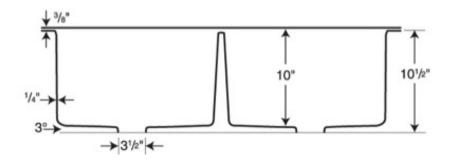

# KSLB-3322 22" x 33" Super Double Bowl

Model number:

KS03322LB

**Dimensions:** 22" x 33" x 11" **Mount Type:** Dual Mount **Material:** Swanstone

# KSLB-3322 22" x 33" Super Double Bowl

Model number:

KS03322LB

**Dimensions:** 22" x 33" x 11" **Mount Type:** Dual Mount

Material: Swanstone

Water capacity:
9 gal.

Type of bowl:
Super Double

Type of sink:
Kitchen