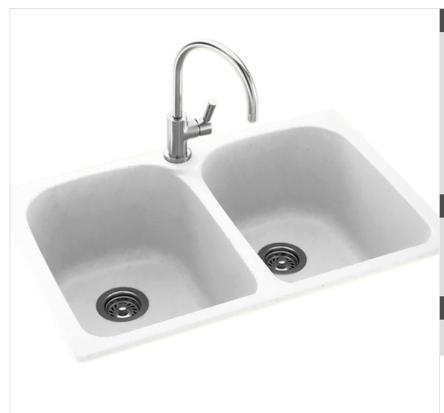

# KSLB-3322 22" x 33" Super Double Bowl

Model number:

KS03322LB

**Dimensions:** 22" x 33" x 11" **Mount Type:** Dual Mount **Material:** Swanstone

# KSLB-3322 22" x 33" Super Double Bowl

Model number:

KS03322LB

**Dimensions:** 22" x 33" x 11" **Mount Type:** Dual Mount

Material: Swanstone

Water capacity:
9 gal.

Type of bowl:
Super Double

Type of sink:
Kitchen