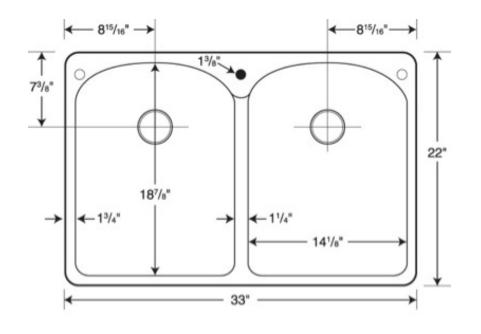

# KSLB-3322 22" x 33" Super Double Bowl

Model number:

KS03322LB

**Dimensions:** 22" x 33" x 11" **Mount Type:** Dual Mount **Material:** Swanstone

# KSLB-3322 22" x 33" Super Double Bowl

Model number:

KS03322LB

**Dimensions:** 22" x 33" x 11" **Mount Type:** Dual Mount

Material: Swanstone

Water capacity:
9 gal.

Type of bowl:
Super Double

Type of sink:
Kitchen