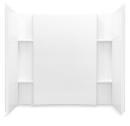

# **Accord®**

60" x 32" Bath/Shower Wall Set **71154100** 

#### **Features**

- Vikrell material
- Pivot snap-together modular design
- Tile look
- No caulk required
- Molded-in shelves
- Compatible with Accord bath (71151110 or 71151120)

## **Technical Information**

All product dimensions are nominal.

Installation: Three-wall alcove

Maximum door height: 55-7/8" (1419 mm)

Maximum door width: 56-3/4" (1441 mm)