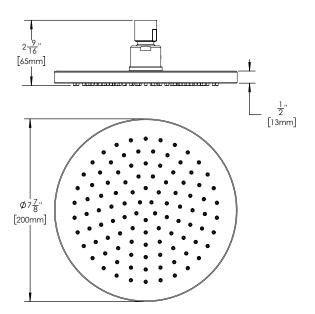

### FEATURES:

- 105 Rubber Spray Outlets, 1 spray pattern
- Brass construction
- 1/2" -14 NPTF female inlet
- Corrosion resistant finishes
- Coordinates with Neo Collection

#### WARRANTY:

- Visit www.speakman.com for full product warranty information • Limited Lifetime Warranty (consumer)
- 1 Year Limited Warranty (commercial)

All dimensions are in inches (millimeters) unless otherwise specified and are subject to change without notice.