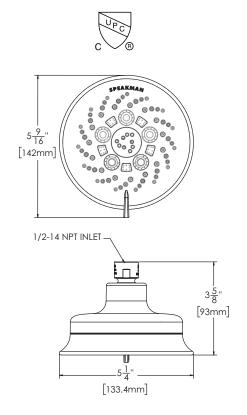

### MODEL:

• SR-124: 2.5 GPM (9.5 L/min) flow rate

#### **FEATURES:**

- 149 sprays, with 5 spray patterns (includes integral pause)
- Spray adjusting faceplate
- Plastic body construction, with brass ball nut
- 1/2" -14 NPTF female inlet
- Corrosion resistant finish