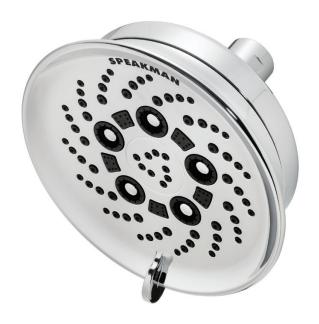

### Assana™ Shower Head

#### **FEATURES:**

- 149 sprays, with 5 spray patterns (includes integral pause)
- Spray adjusting faceplate
- Plastic body construction, with brass ball nut
- 1/2" -14 NPTF female inlet
- Corrosion resistant finish