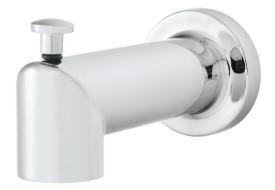

## Neo™ Diverter Tub Spout

### FEATURES:

- Diverter Tub Spout measures 5-3/4" in length
- Metal construction
- 1/2" copper slip fit connection
- Corrosion resistant finishes
- Coordinates with Neo Collection