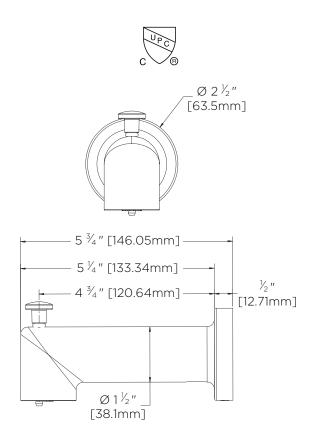

### FEATURES:

- Diverter Tub Spout measures 5-3/4" in length
- Metal construction
- 1/2" copper slip fit connection
- Corrosion resistant finishes
- Coordinates with Neo Collection

#### **STANDARDS**:

• ASME A112.18.1/CSA B125.1 certified