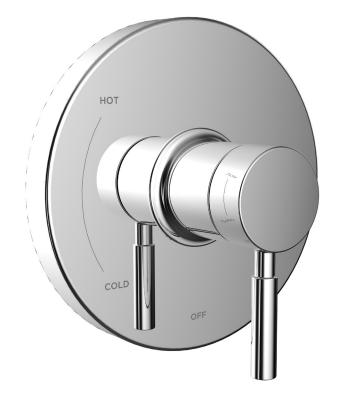

## Neo™ Pressure Balance Valve Trim

### **FEATURES:**

- Metal lever handle
- Metal trim plate
- Includes mounting plate and hardware