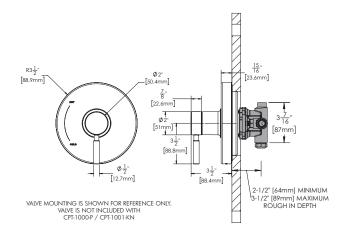

#### **VALVE OPTIONS:**

• CPV-PB: Pressure Balance Valve

Sweat & Thread Connections

• CPV-PB-PXC: Pressure Balance Valve

PEX F1807 Crimp Inlet Connections

• CPV-PB-PXE: Pressure Balance Valve

PEX F1960 Cold-Expansion Inlet

Connections

CPV-T: Thermostatic Valve

Sweat & Thread Connections

• CPV-T-PXC: Thermostatic Valve

PEX F1807 Crimp Inlet Connections

• CPV-T-PXE: Thermostatic Valve

PEX F1960 Cold-Expansion Inlet

Connections