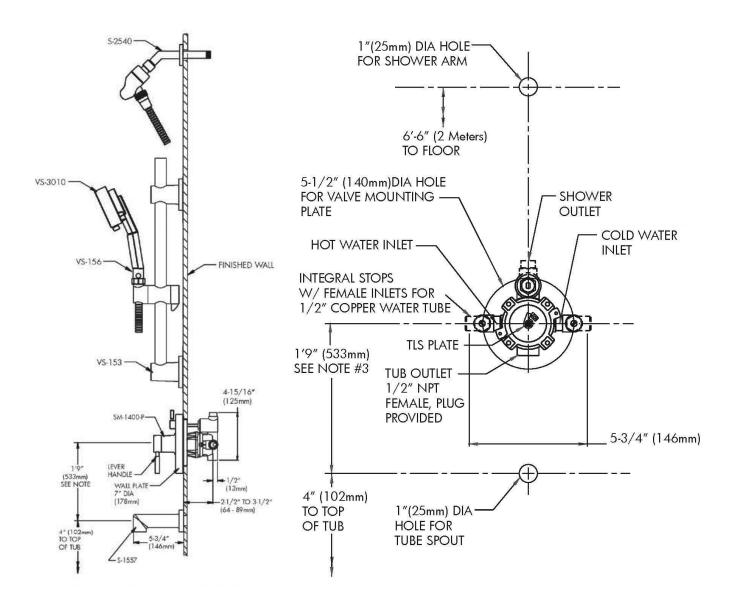

# **SPEAKMAN®**

DIMENSIONS: NOTE: 1. All dimensions are in inches (millimeters) unless otherwise specified and are subject to change without notice. 2. Unless otherwise specified, all inlets and outlets are 1/2" female copper sweat. 3. For ADA mounting locations, consult ADAAG, ANSI A117.1, or static regulations Contractor pack valves & trim kits available.