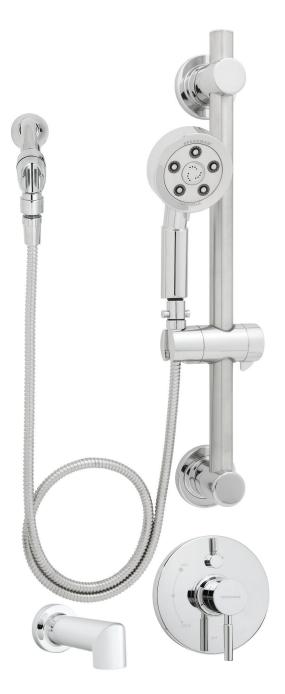

## FEATURES:

- Neo Hand Shower Head VS-3010
- ADA Grab Bar VS-153
- Neo Pressure Balance Diverter Valve and Trim SM-1400-P
- Neo Arm and Flange S-2540
- Neo Tub Spout S-1557
- Trickle Adapter VS-156
- 2.5 gpm (9.5 L/min) flow rate