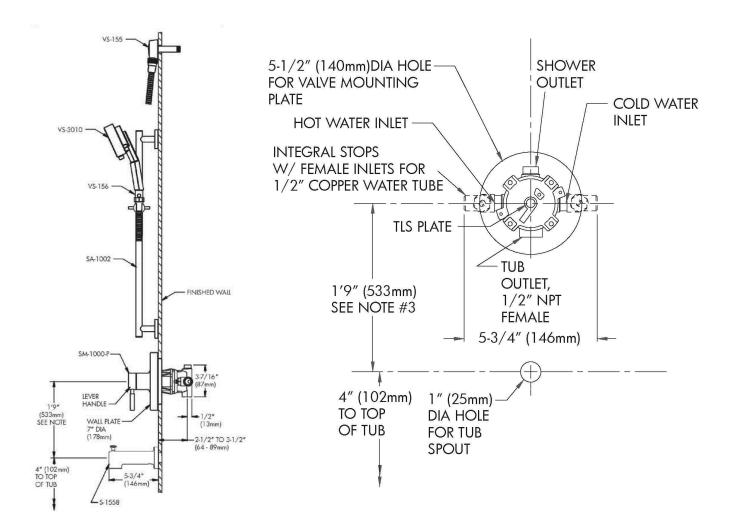

## **SPEAKMAN<sup>®</sup>**

24

DIMENSIONS: NOTE: 1. All dimensions are in inches (millimeters) unless otherwise specified and are subject to change without notice. 2. Unless otherwise specified, all inlets and outlets are 1/2" female copper sweat. 3. For ADA mounting locations, consult ADAAG, ANSI A117.1, or static regulations Contractor pack valves & trim kits available.