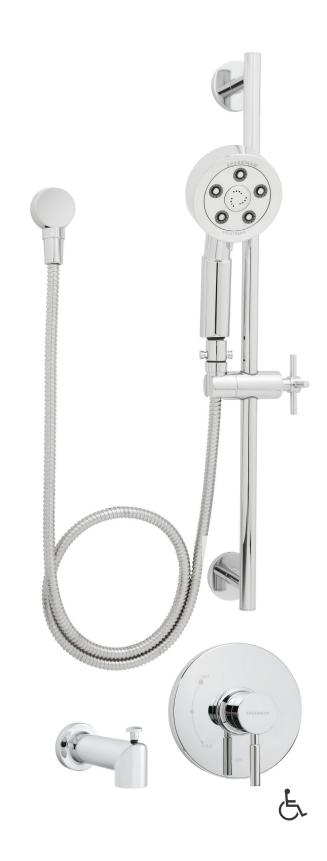

# **SPEAKMAN**<sup>®</sup> SM-1040-P SM-1050-P

## Neo™ Shower Combination

## FEATURES:

- Neo Hand Shower Head VS-3010
- Neo Slide bar SA-1002
- Neo Pressure Balance Valve and Trim SM-1000-P
- Neo Diverter Tub Spout S-1558
- Shower Elbow VS-155
- Trickle Adapter VS-156
- 2.5 gpm (9.5 L/min) flow rate

#### MODELS:

SM-1050-P: with S-1558 diverter tub spout
SM-1040-P: without S-1558 diverter tub spout