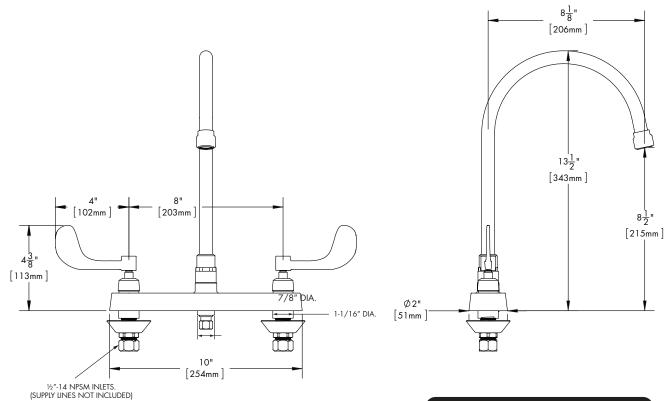

# **SPEAKMAN**<sup>®</sup>

DIMENSIONS: NOTE: 1. All dimensions are in inches (millimeters) unless otherwise specified and are subject to change without notice.

| Architect/Engineer Approval Space:                                                                                                                                                                                                                                                                                                                                                                                                                                                                                                                                                                                                                                                                                                                                                                                                                                                                                                                                                                                                                                                                                                                                                                                                                                                                                                                                                                                                                                                                                                                                                                                                                                                                                                                                                                                                                                                 | SPEAKMAN             |
|------------------------------------------------------------------------------------------------------------------------------------------------------------------------------------------------------------------------------------------------------------------------------------------------------------------------------------------------------------------------------------------------------------------------------------------------------------------------------------------------------------------------------------------------------------------------------------------------------------------------------------------------------------------------------------------------------------------------------------------------------------------------------------------------------------------------------------------------------------------------------------------------------------------------------------------------------------------------------------------------------------------------------------------------------------------------------------------------------------------------------------------------------------------------------------------------------------------------------------------------------------------------------------------------------------------------------------------------------------------------------------------------------------------------------------------------------------------------------------------------------------------------------------------------------------------------------------------------------------------------------------------------------------------------------------------------------------------------------------------------------------------------------------------------------------------------------------------------------------------------------------|----------------------|
| a state of the second sec | 400 ANCHOR MILL ROAD |
|                                                                                                                                                                                                                                                                                                                                                                                                                                                                                                                                                                                                                                                                                                                                                                                                                                                                                                                                                                                                                                                                                                                                                                                                                                                                                                                                                                                                                                                                                                                                                                                                                                                                                                                                                                                                                                                                                    | NEW CASTLE, DE 19720 |