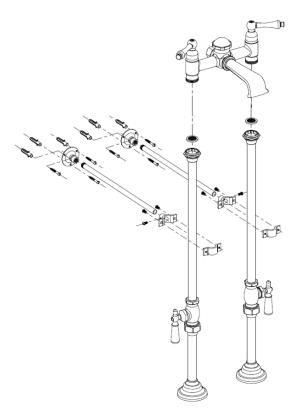

## Item #P1143

## Faucet & Freestanding Supply Lines Kit, 24" high and 7" centers

Warranted only when installed by a qualified licensed plumber.

- Note the rough-in centers for these supply lines are determined by the centers of the faucet they are being installed on. This faucet has 7" centers and a 1 ½" spout drop from the center of the body to the bottom of the spout. Check your local code for the spout height requirements.
- Dry assemble parts as shown to test height and position of valves for your installation. Please assure that the union connection on the shut off valve should be towards the floor.
- 3. Rough-in ½" IPS Female connection at the floor about ½" above the finished floor. First determine how far from the tub the rough-in should be according to the final placement needed for the faucet.
- 4. After all positions and height has been determined, begin assembly from the floor using a clear two part epoxy at all the threaded connections. This will insure a waterproof seal with a clean and quick permanent installation. Use a strap wrench or protected/smooth jaw wrench to protect the finished surface. Duct tape may also be wrapped around parts for further protection of scratches during installation.
- 5. Screw the bottom nipple into the ½" IPS Female connection, epoxy and tighten. Slide the escutcheon over the nipple.
- 6. Epoxy and tighten the valve onto the top of the nipple.
- 7. Epoxy and tighten the upper pipe into the top of the valve. Slide the faucet connection nut onto the upper pipe with the threads facing toward the faucet. Epoxy and tighten the union coupling onto the end of the upper pipe.
- 8. Tighten faucet connection nut and washer to faucet inlet.

 Attach the wall bracket escutcheons to the wall at the desired height. Wall supports may need to be cut to length (cut the non-threaded ends only). Secure to supplies with the c-clamp provided.

## Parts Included:

- (1) Faucet with 7" centers
- (2) Escutcheons
- (2) 6" Bottom Nipples
- (2) Shut Off Valves w/handles
- (2) 16" Top Tubes
- (2) Faucet Connector Nuts
- (2) Union Couplings
- (2) Screen Washers
- (2) Wall Escutcheons
- (2) 12" Support Braces
- (2) C-Clamps