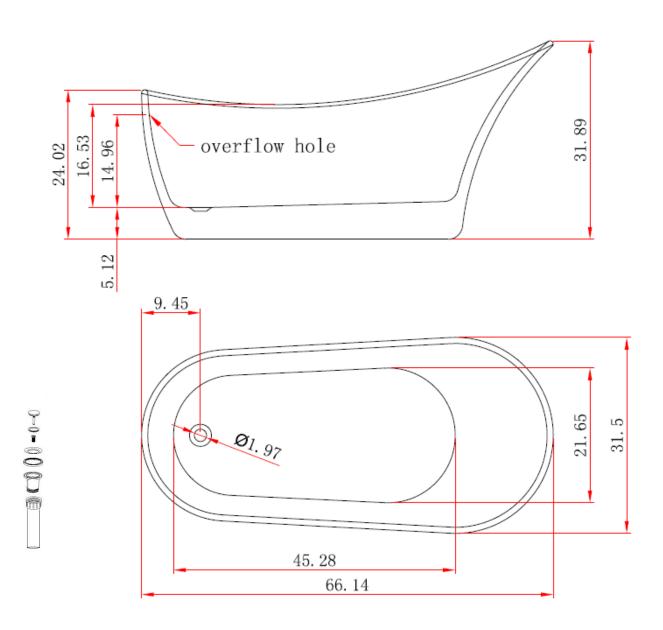

## **Tub Specifications – Acrylic Slipper Tub P1108**

The Overflow channel is molded into the interior tub wall. Drain is included. Please use a bead of silicone around the base of the tub to provide a seal between the tub and the floor, and to prevent the tub from moving.

|       | I       |         | I         |         | I         | l         |           | I         |          |         |
|-------|---------|---------|-----------|---------|-----------|-----------|-----------|-----------|----------|---------|
|       | OVERALL | OVERALL | OVERALL   | FAUCET  | BOTTOM    | OVERFLOW  | SEAT AREA | WATER     | UNCRATED | CRATED  |
|       | LENGTH  | WIDTH   | HEIGHT    | HOLES   | OF TUB TO | HEIGHT TO |           | VOLUME    | WEIGHT   | WEIGHT  |
|       |         |         |           | CENTERS | FLOOR     | воттом    |           | (GALLONS) |          |         |
|       |         |         |           |         |           | OF TUB    |           |           |          |         |
| P1108 | 66.1"   | 31.5"   | 24"/31.9" | N/A     | 5.1"      | 15"       | 45" X 21" | 63.4      | 81 LBS   | 156 LBS |