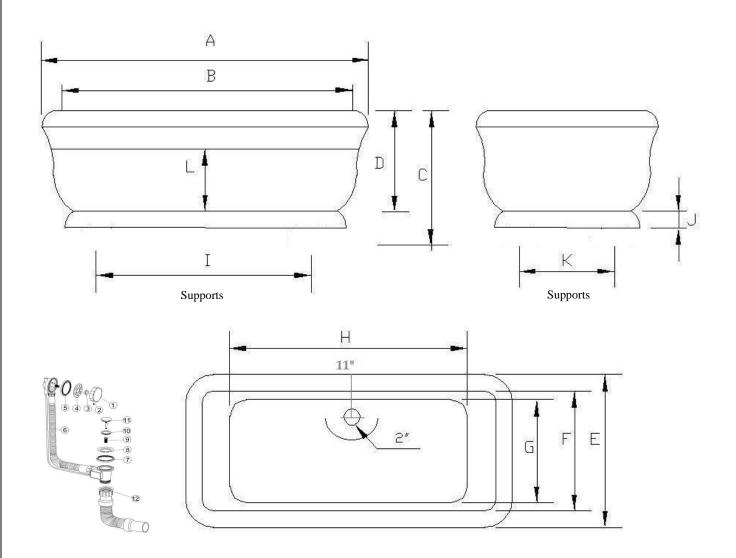

## Tub Specifications -P0945 Acrylic Soaking Tub without Legs

|       | Α   | В       | С   | D       | E   | F   | G   | н   | 1   | J      | K   | L       | VOL    | WGHT   |
|-------|-----|---------|-----|---------|-----|-----|-----|-----|-----|--------|-----|---------|--------|--------|
| P0945 | 70" | 61 3/4" | 25" | 20 1/2" | 34" | 26" | 17" | 43" | 34" | 4 1/2" | 16" | 13 1/4" | 62 GAL | 139 LB |

We recommend the drain on the floor being roughed-in within an 8" arc of the drain hole on the tub. This will allow the flex hose an offset to drain properly. Please use a bead of silicone around the base of the tub to provide a seal between the tub and the floor, and to prevent the tub from moving.