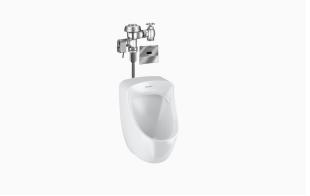

#### DESCRIPTION

SU-7019 Urinal and ROYAL 195 ESS Flushometer.

#### COMPONENTS

- Flushometer: Code 3453265
- Urinal: Code 1177019