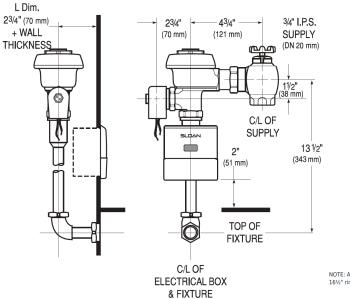

## **FLUSHOMETER FEATURES**

- PERMEX® Synthetic Rubber Diaphragm with Dual Filtered Fixed Bypass
- Non-Hold-Open Integral Solenoid Operator, Fixed Metering Bypass and No External Volume Adjustment to Ensure Water Conservation
- OPTIMA® EL-1500 Self-Adaptive Infrared Sensor with Indicator Light
- Quiet, Concealed, Diaphragm Type, Rough Brass Urinal
- Stop Seat and Vacuum Breaker molded from PERMEX® Rubber Compound for Chloramine Resistance
- High Back Pressure Vacuum Breaker Flush Connection and Spud Coupling for 3/4" Concealed Back Spud
- 3/4" I.P.S. Wheel Handle Bak-Chek® Angle Stop

### **ROUGH-IN**

NOTE: ADA urinal rim height requirements allow all heights 17" and below. Sloan strongly recommends roughing in the drain to achieve a 16%" rim height or less to ensure compliance.

Sloan 10500 Seymour Ave, Franklin Park, IL 60131 Phone: 800.982.5839 • Fax: 800.447.8329 • sloan.com