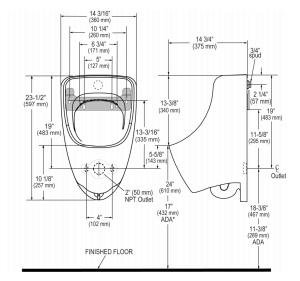

#### DETAILS

- Flush Volume: 0.125 gpf (0.5 Lpf)
- Nominal Dimensions: 14 <sup>3</sup>/<sub>4</sub>" × 14 187/1000" × 23 <sup>1</sup>/<sub>2</sub>" (375 × 360 × 597mm)

#### **FIXTURE FEATURES**

- White Vitreous China
- Washdown flushing action
- Integral flushing rim
- <sup>3</sup>/<sub>4</sub>" I.P.S. rear spud inlet
- 2" NPT outlet flange
- Vandal resistant strainer assembly included
- All mounting hardware included
- 100% factory flush tested

### **ROUGH-IN**

NOTE: ADA urinal rim height requirements allow all heights 17" and below. Sloan strongly recommends roughing in the drain to achieve a 16%" rim height or less to ensure compliance.

Sloan 10500 Seymour Ave, Franklin Park, IL 60131 Phone: 800.982.5839 • Fax: 800.447.8329 • sloan.com