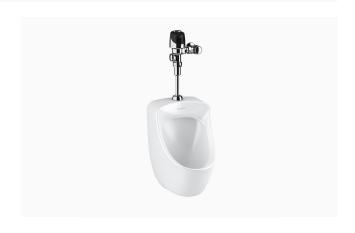

#### **DESCRIPTION**

SU-7009 Urinal and G2 8186 Flushometer.

#### **FIXTURE FEATURES**

- White Vitreous China
- Washdown flushing action
- Integral flushing rim
- ¾" I.P.S. top spud inlet
- 2" NPT outlet flange
- Vandal resistant strainer assembly included
- All mounting hardware included
- 100% factory flush tested