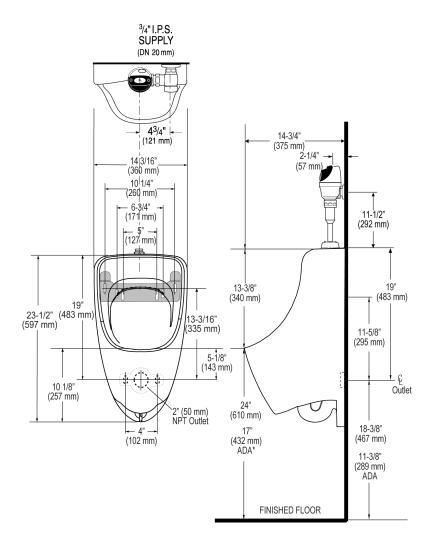

#### **DETAILS**

• Flush Volume: 0.5 gpf (1.9 Lpf)

• Nominal Dimensions: 14  $\frac{3}{4}$ " × 14 187/1000" × 23  $\frac{1}{2}$ " (375 × 360 × 597mm)

## **ROUGH-IN**

Sloan 10500 Seymour Ave, Franklin Park, IL 60131