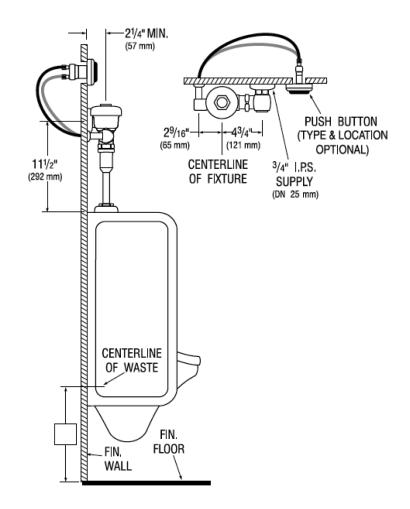

## DETAILS

- Flush Volume: 1.0 gpf (3.8 Lpf)
- Finish: Polished Chrome (CP)
- Valve: Diaphragm
- Valve Body Material: Semi-red Brass
- Fixture Type: Urinal
- Fixture Connection: Top spud
- Rough-In Dimension: 11 <sup>1</sup>/<sub>2</sub>" (292mm)
- Spud Coupling: <sup>3</sup>/<sub>4</sub>" (19mm)
- Supply Pipe: <sup>3</sup>/<sub>4</sub>" (19mm)

# **ROUGH-IN**

Sloan 10500 Seymour Ave, Franklin Park, IL 60131 Phone: 800.982.5839 • Fax: 800.447.8329 • sloan.com