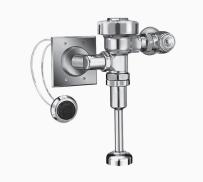

#### DESCRIPTION

1.0 gpf, Polished Chrome Finish, Single Flush, Regal® Exposed Manual Specialty Urinal Hydraulic Flushometer.

## DETAILS

- Flush Volume: 1.0 gpf (3.8 Lpf)
- Finish: Polished Chrome (CP)
- Valve: Diaphragm
- Valve Body Material: Semi-red Brass
- Fixture Type: Urinal
- Fixture Connection: Top spud
- Rough-In Dimension: 11 <sup>1</sup>/<sub>2</sub>" (292mm)
- Spud Coupling: <sup>3</sup>/<sub>4</sub>" (19mm)
- Supply Pipe: <sup>3</sup>/<sub>4</sub>" (19mm)

#### FEATURES

- Non-Hold-Open Handle, Fixed Metering Bypass and No External Volume Adjustment to Ensure Water Conservation
- Control Stop Plug
- Sweat Solder Adapter with Cover Tube
- ADA Compliant Non-Hold-Open Actuator
- Spud Coupling and Flange for 3/4" Top Spud
- 3/4" I.P.S. screwdriver Bak-ChekTM angle stop
- Vacuum Breaker Flush
- Handle Packing, Stop Seat and Vacuum Breaker to be molded from PERMEXTM Rubber Compound for Chloramine Resistance.