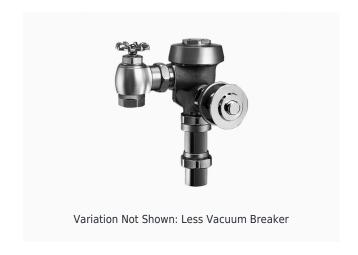

#### **DESCRIPTION**

1.6 gpf, Rough Brass Finish, Single Flush, Solenoid-Operated with Modular Plug, Regal® Concealed Manual Water Closet Flushometer.

#### **FEATURES**

- Vacuum Breaker
- Non-Hold-Open Integral Solenoid Operator, Fixed Metering Bypass and No External Volume Adjustment to Ensure Water Conservation
- Stop Seat and Vacuum Breaker molded from PERMEX® Rubber Compound for Chloramine Resistance
- Water-Resistant (NEMA 4) Courtesy Flush® Override Button
- 1" I.P.S. Wheel Handle Bak-Chek® Angle Stop