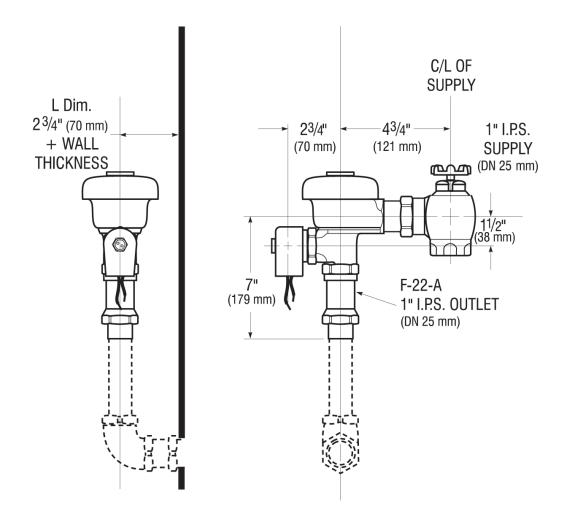

(FLOWING)**

15–80 PSI (103–552 kPa). Specific fixtures may require greater minimum flowing pressure - consult manufacturer requirements.

## **DOWNLOADS**

- Control Stop Repair and Maintenance Guide
- Flush Connections Flanges Repair and Maintenance Guide
- Tail Piece Repair and Maintenance Guide
- Regal Flushometers Repair and Maintenance Guide
- Concealed Flushometers Repair and Maintenance Guide
- Additional Downloads

# **NOTES**

All information contained within this document subject to change without notice.

Looking for other variations of the REGAL 150 ES product? View the general spec sheet with all options.

Find a compatible urinal for this flushometer.
Find a compatible water closet for this flushometer.

Phone: 800.982.5839 • Fax: 800.447.8329 • sloan.com



# **ROUGH-IN**