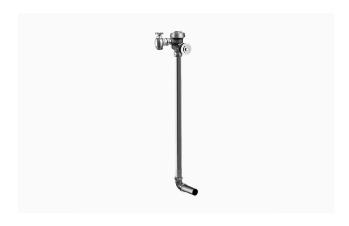

#### **DESCRIPTION**

1.6 gpf, Rough Brass Finish, Single Flush, 12.75 L Dimension, Royal® Concealed Manual Water Closet Flushometer.

#### **DETAILS**

Flush Volume: 1.6 gpf (6.0 Lpf)Finish: Rough Brass (RB)

• Valve: Diaphragm

• Valve Body Material: Semi-red Brass

Fixture Type: Water ClosetFixture Connection: Top spud

• Rough-In Dimension: 37 ½" (953mm)

Spud Coupling: 1 ½" (38mm)
Supply Pipe: 1" (25mm)

• L Dimension: 12 3/4" (324mm) (12-3/4-LDIM)

### **FEATURES**

- PERMEX® Synthetic Rubber Diaphragm with Dual Filtered Fixed Bypass
- Metal Direct Acting, Non-Hold-Open Push Button with Triple Seal Handle Packing
- 1" I.P.S. Wheel Handle Bak-Chek® Angle Stop
- Vacuum Breaker
- Double Slip Elbow Flush Connection
- Non-Hold-Open Push Button, Fixed Metering Bypass and No External Volume Adjustment to Ensure Water Conservation
- Diaphragm, Handle Packing and Vacuum Breaker to be molded from PERMEX® Rubber Compound for Chloramine Resistance