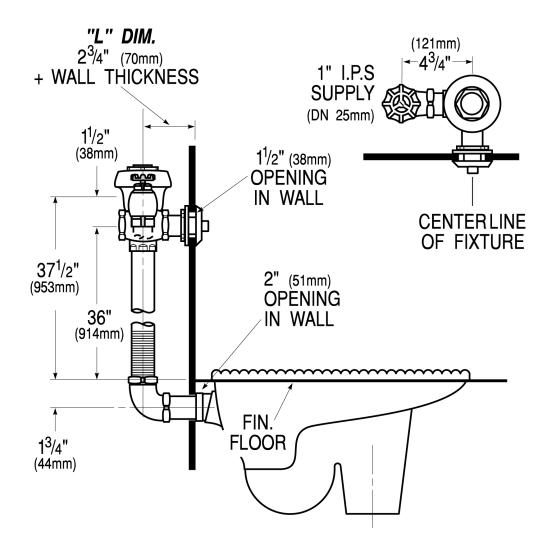

#### **DETAILS**

Flush Volume: 1.6 gpf (6.0 Lpf)Finish: Rough Brass (RB)

• Valve: Diaphragm

• Valve Body Material: Semi-red Brass

Fixture Type: Water ClosetFixture Connection: Top spud

• Rough-In Dimension: 37 ½" (953mm)

Spud Coupling: 1 ½" (38mm)
Supply Pipe: 1" (25mm)

• L Dimension: 12 3/4" (324mm) (12-3/4-LDIM)

## **ROUGH-IN**