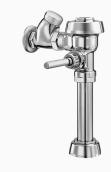

## DESCRIPTION

3.5 gpf, Polished Chrome Finish, Single Flush, Back of Valve Inlet, Royal® Exposed Manual Water Closet Flushometer.

# DETAILS

- Flush Volume: 3.5 gpf (13.2 Lpf)
- Finish: Polished Chrome (CP)
- Valve: Diaphragm
- Valve Body Material: Semi-red Brass
- Fixture Type: Water Closet
- Fixture Connection: Top spud
- Inlet: Back of Valve (B)

## **FEATURES**

- PERMEX® Synthetic Rubber Diaphragm with Dual Filtered Fixed Bypass
- 1" I.P.S. Screwdriver Bak-Chek® Straight Stop with Free Spinning Vandal Resistant Stop Cap
- Sweat Solder Adapter with Cover Tube & Cast Wall Flange with Set Screw
- Non-Hold-Open Handle, Fixed Metering Bypass and No External Volume Adjustment to Ensure Water Conservation
- Diaphragm, Handle Packing and Vacuum Breaker to be molded from PERMEX® Rubber Compound for Chloramine Resistance
- ADA Compliant Metal Oscillating Non-Hold-Open Handle