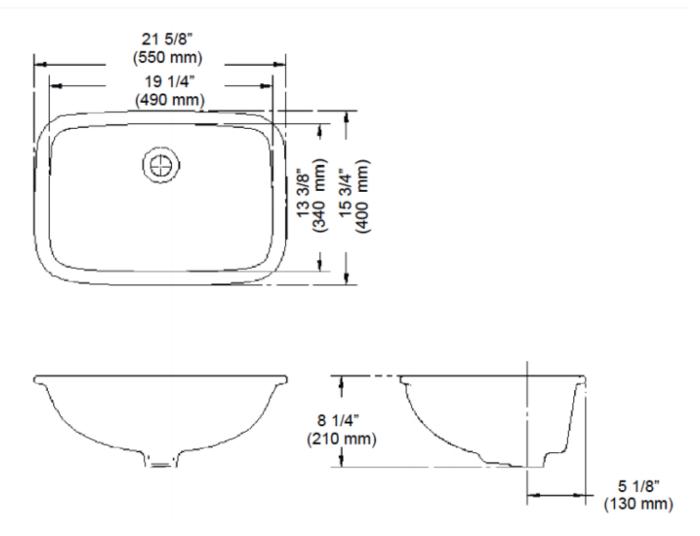

#### **DETAILS**

Nominal Dimensions: 8 193/500" × 21 183/250" × 8 193/500" (213 × 552 × 213mm)

# **FEATURES**

- White Vitreous China
- Undermounted
- Front overflow
- Mounting hardware included
- 21%" x 15¾" x 8¼4" (550 mm x 400 mm x 210 mm)

# **ROUGH-IN**