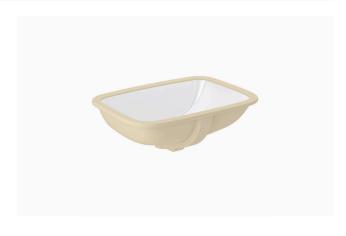

# **DESCRIPTION**

Vitreous China Undermount Lavatory.

# **FEATURES**

- White Vitreous China
- Undermounted
- Front overflow
- Mounting hardware included
- 21%" x 15¾" x 8¼4" (550 mm x 400 mm x 210 mm)