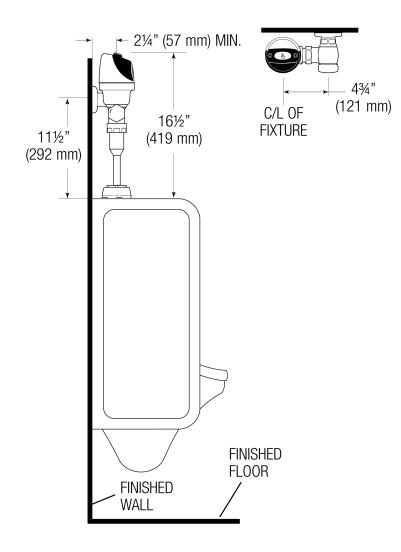

## **ROUGH-IN**

SLOAN.

Sloan 10500 Seymour Ave, Franklin Park, IL 60131 Phone: 800.982.5839 • Fax: 800.447.8329 • sloan.com