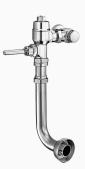

#### DESCRIPTION

1.6 gpf, Polished Chrome Finish, Single Flush, Naval Exposed Manual Water Closet Flushometer.

### DETAILS

- Flush Volume: 1.6 gpf (6.0 Lpf)
- Finish: Polished Chrome (CP)
- Valve: Piston
- Valve Body Material: Semi-red Brass
- Fixture Type: Water Closet
- Fixture Connection: Rear spud
- Rough-In Dimension: 16" (406mm)
- Spud Coupling: 1 <sup>1</sup>/<sub>2</sub>" (38mm)
- Supply Pipe: 1" (25mm)

#### FEATURES

- ADA Compliant Metal Oscillating Non-Hold-Open Handle
- Vacuum Breaker Flush Connection
- Self-cleaning Xpelor® Bypass
- Handle Packing, Stop Seat and Vacuum Breaker to be Molded from PERMEX® Rubber Compound for Chloramine Resistance
- Spud Coupling and Flange for 11/2" Back Spud
- Ultra High Copper, Low Zinc Brass Castings for Dezincification and Salt Water Resistance
- 1" I.P.S. Screwdriver Bak-Chek® Angle Stop with Vandal Resistant Stop Cap