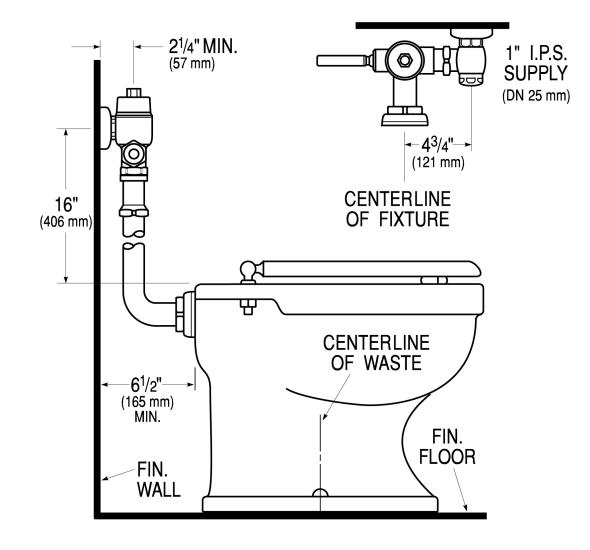

### DETAILS

- Flush Volume: 1.6 gpf (6.0 Lpf)
- Finish: Polished Chrome (CP)
- Valve: Piston
- Valve Body Material: Semi-red Brass
- Fixture Type: Water Closet
- Fixture Connection: Rear spud
- Rough-In Dimension: 16" (406mm)
- Spud Coupling: 1 <sup>1</sup>/<sub>2</sub>" (38mm)
- Supply Pipe: 1" (25mm)

# **ROUGH-IN**

Sloan 10500 Seymour Ave, Franklin Park, IL 60131 Phone: 800.982.5839 • Fax: 800.447.8329 • sloan.com