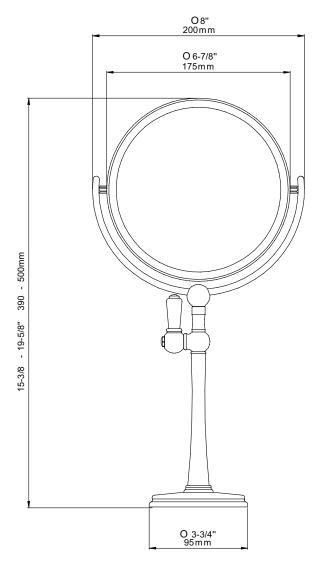

## **DESCRIPTION**

- · 3x magnification
- · Brass construction

## **SPECIFICATIONS**

**Adjustable Free Standing Mirror** 

**MODEL:** U.6931