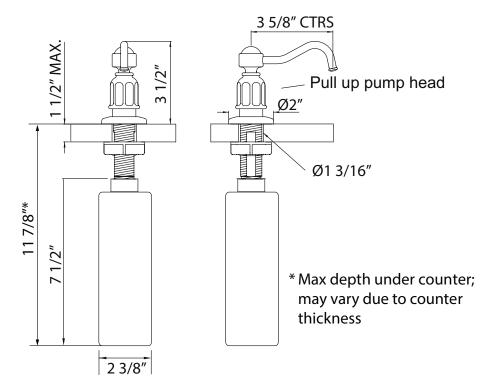

## **FEATURES**

- 3 5/8" spout reach
- Easy top or undermount fill options
- Exclusive Perrin & Rowe® pump for added reliability
- Large 16 fluid ounce bottle capacity; cut straw to sit at bottom of bottle
- Matches ROHL Perrin & Rowe® finishes
- Reduces use of disposable nonbiodegradable plastic bottles