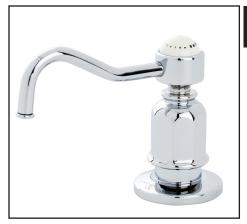

## PERRIN & ROWE® TRADITIONAL DECK MOUNT SOAP DISPENSER

**ROHL Kitchen Accessories** 

U.6995

## **FEATURES**

- 3 5/8" spout reach
- Easy top or undermount fill options
- Exclusive Perrin & Rowe® pump for added reliability
- Large 16 fluid ounce bottle capacity; cut straw to sit at bottom of bottle
- Matches ROHL Perrin & Rowe® finishes
- Reduces use of disposable nonbiodegradable plastic bottles