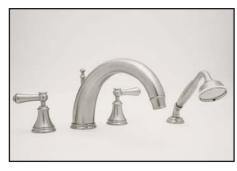

## Georgian Era 4-Hole high neck C-spout bathtub Filler with Lever Handles

ROHL Perrin & Rowe® Bath

**FINISHES** 

U.3648LSP (Metal Levers with Porcelain Caps)U.3648LS (All Metal Levers)

**WARRANTY** 

## Limited Lifetime • 4 x 1 3/8" hole cutouts Polished Chrome • Fixed spout Polished Nickel • Retractable all metal handshower 1.75 GPM • Spout, valve housing, and diverter knob made Satin Nickel from solid brass • English Gold • Innovative valve hose connection, complete with • English Bronze flexible stainless steel hose and 90° elbow • 3/4" NPT connections, 3/4" valves • Spout has 2 part rough and trim • 16-20 GPM • 1/4-turn ceramic disc valves 5/8" Ø2 3/4" Ø2 1/4" 3 /4" NPT **U.3648LS** Hose Connection 24" Ø1 3/8" x 4 Holes **U.3648LSP**