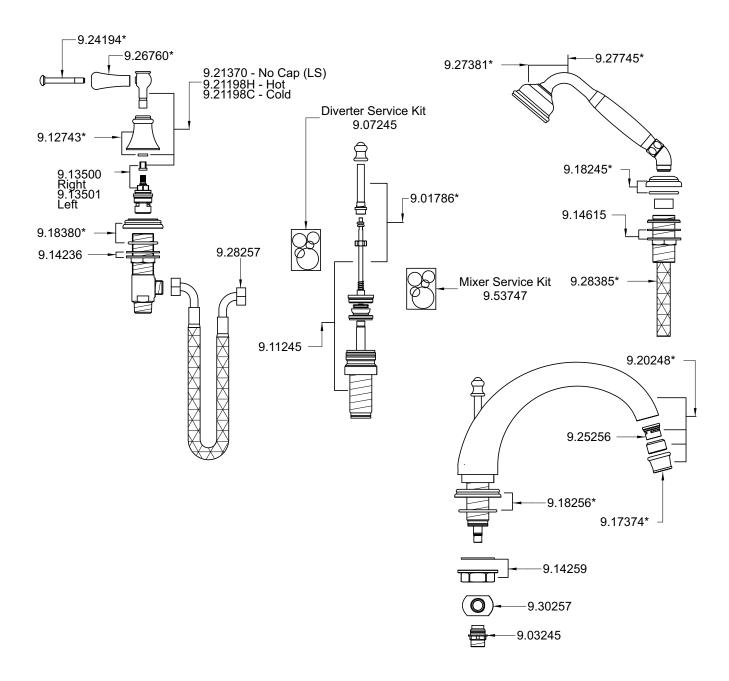

le high neck C-spout bathtub Filler with Lever Handles

ROHL Perrin & Rowe® Bath

**FINISHES** 

U.3648LSP (Metal Levers with Porcelain Caps)U.3648LS (All Metal Levers)

**WARRANTY** 

## Limited Lifetime • 4 x 1 3/8" hole cutouts Polished Chrome • Fixed spout Polished Nickel • Retractable all metal handshower 1.75 GPM • Spout, valve housing, and diverter knob made Satin Nickel from solid brass • English Gold • Innovative valve hose connection, complete with • English Bronze flexible stainless steel hose and 90° elbow • 3/4" NPT connections, 3/4" valves • Spout has 2 part rough and trim • 16-20 GPM • 1/4-turn ceramic disc valves 5/8" Ø2 3/4" Ø2 1/4" 3 /4" NPT **U.3648LS** Hose Connection 24" Ø1 3/8" x 4 Holes **U.3648LSP**



## **U.3648LSP Spare Parts**

\* Where indicated specify color