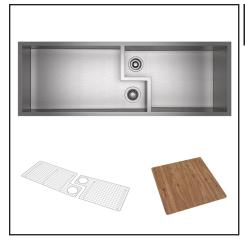

## CULINARIO DOUBLE BOWL ULTIMATE WATER APPLIANCE STAINLESS STEEL SINK WITH CUTTING BOARD

Limited Lifetime

**ROHL Kitchen Accessories** 

## FEATURES COLORS/FINISHES WARRANTY

· Brushed Stainless Steel

- 49 5/8" x 16" x 11 1/4" deep (internal dimensions)
- 1 bowl 30 1/4" x 16" x 7 7/32", 1 bowl 24 7/8" x 16" x 11 1/4"
- Fully insulated using "quiet coat" sound deadening technology
- Commercial grade, 16 gauge 18/10 Type 304 Stainless Steel
- · Modern architecture, zero-edge side walls
- ROHL brand logos
- Standard 3 1/2" diameter US drain openings
- Brackets included
- · Brushed Stainless offers a brilliant shine
- · Stainless Copper not available
- 51 5/8" x 18" x 11 1/4" deep (external dimensions)
- Sink depth maximizes under counter storage accommodating two 35 quart waste/recycle bins
- Custom cabinet size or combination of standard 18" cabinets
- For improved functionality, wire sink grid and New Zealand cutting board included

WSGRUW4916SM

CB3387

WSGRUW4916LG