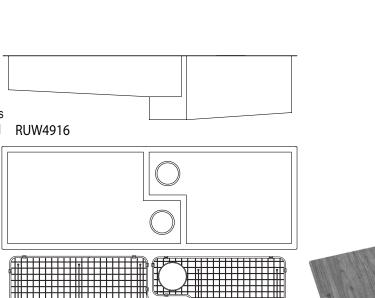

## **RUWKIT49161**

## FEATURES COLORS/FINISHES WARRANTY

· Brushed Stainless Steel

- 49 5/8" x 16" x 11 1/4" deep (internal dimensions)
- 1 bowl 30 1/4" x 16" x 7 7/32", 1 bowl 24 7/8" x 16" x 11 1/4"
- Fully insulated using "quiet coat" sound deadening technology
- Commercial grade, 16 gauge 18/10 Type 304 Stainless Steel
- · Modern architecture, zero-edge side walls
- ROHL brand logos
- Standard 3 1/2" diameter US drain openings
- Brackets included
- · Brushed Stainless offers a brilliant shine
- · Stainless Copper not available
- 51 5/8" x 18" x 11 1/4" deep (external dimensions)
- Sink depth maximizes under counter storage accommodating two 35 quart waste/recycle bins
- Custom cabinet size or combination of standard 18" cabinets
- For improved functionality, wire sink grid and New Zealand cutting board included