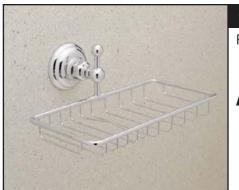

## **Country Wall Mount Double Soap Holder Basket**

ROHL Country Bath

## A1493

| Features                                       | <b>COLORS/FINISHES</b>              | WARRANTY                              |
|------------------------------------------------|-------------------------------------|---------------------------------------|
| Brass construction                             | Polished Chrome                     | <ul> <li>Limited Lifetime*</li> </ul> |
| <ul> <li>Mounting hardware included</li> </ul> | <ul> <li>Polished Nickel</li> </ul> |                                       |
|                                                | <ul> <li>Satin Nickel</li> </ul>    | *No Warranty on Tuscan Brass Finish   |
|                                                | <ul> <li>Tuscan Brass</li> </ul>    |                                       |
|                                                | <ul> <li>Inca Brass</li> </ul>      |                                       |
|                                                | • Old Iron                          |                                       |