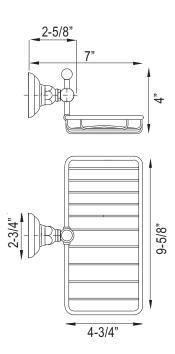

## **Country Wall Mount Double Soap Holder Basket**

ROHL Country Bath

## A1493

| Features                                       | <b>COLORS/FINISHES</b>              | WARRANTY                              |
|------------------------------------------------|-------------------------------------|---------------------------------------|
| Brass construction                             | Polished Chrome                     | <ul> <li>Limited Lifetime*</li> </ul> |
| <ul> <li>Mounting hardware included</li> </ul> | <ul> <li>Polished Nickel</li> </ul> |                                       |
|                                                | <ul> <li>Satin Nickel</li> </ul>    | *No Warranty on Tuscan Brass Finish   |
|                                                | <ul> <li>Tuscan Brass</li> </ul>    |                                       |
|                                                | <ul> <li>Inca Brass</li> </ul>      |                                       |
|                                                | • Old Iron                          |                                       |