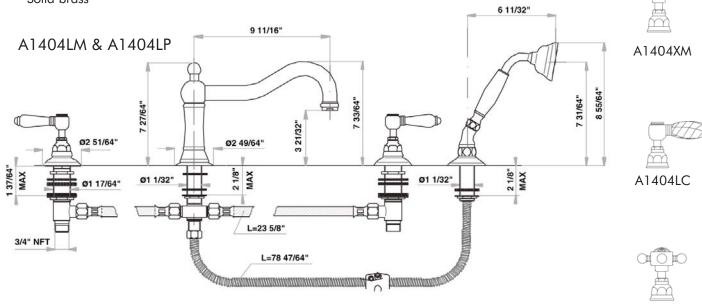

## Acqui 4-Hole Deck Mount Column Spout Tub Filler

ROHL Italian Country Bath Collection

A1404LM (Metal Levers)

A1404LP (Porcelain Levers)

A1404XM (Cross Handles)

A1404LC (Swarovski® Crystal Levers)

A1404XC (Swarovski® Crystal Cross Handles)

### **FEATURES**

- Fixed spout
- 1/4-turn ceramic valves
- 4 x 1 5/16" cutouts
- 9 7/8" spout reach
- 7 33/64" spout height
- Single-function brass handshower with metal insert on A1404XM/LM/LC/XC and white porcelain insert on A1404LP
- 6 1/2' hose
- Matching lav set A1409
- 15-17 GPM at 45 PSI
- 3/4" NPT connectors
- Solid brass