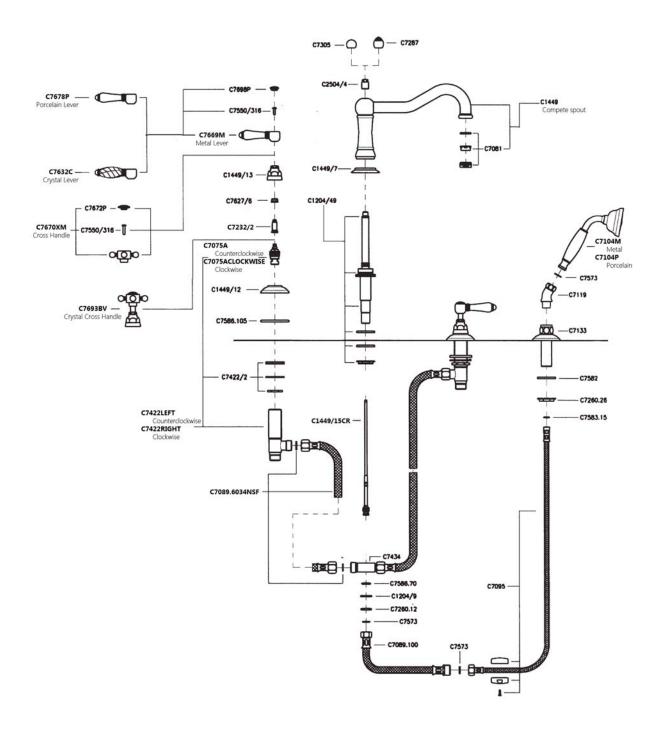

## Acqui 4-Hole Deck Mount Column Spout Tub Filler

ROHL Italian Country Bath Collection

A1404LM (Metal Levers)

A1404LP (Porcelain Levers)

A1404XM (Cross Handles)

A1404LC (Swarovski® Crystal Levers)

A1404XC (Swarovski® Crystal Cross Handles)

### **FEATURES**

- Fixed spout
- 1/4-turn ceramic valves
- 4 x 1 5/16" cutouts
- 9 7/8" spout reach
- 7 33/64" spout height
- Single-function brass handshower with metal insert on A1404XM/LM/LC/XC and white porcelain insert on A1404LP
- 6 1/2' hose
- Matching lav set A1409
- 15-17 GPM at 45 PSI
- 3/4" NPT connectors
- Solid brass

#### **COLORS/FINISHES**

- Polished Chrome
- Polished Nickel
- Satin Nickel
- Tuscan Brass
- Inca Brass

#### **WARRANTY**

- Limited Lifetime\*
- \* No Warranty on Tuscan Brass Finish (TCB)





# A1404 Spare Parts