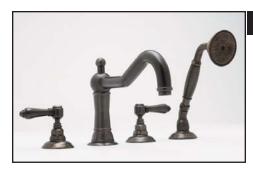

## Acqui 4-Hole Deck Mount Column Spout Tub Filler

ROHL Italian Country Bath Collection

A1404LM (Metal Levers)

A1404LP (Porcelain Levers)

A1404XM (Cross Handles)

A1404LC (Swarovski® Crystal Levers)

A1404XC (Swarovski® Crystal Cross Handles)

### **FEATURES**

- Fixed spout
- 1/4-turn ceramic valves
- 4 x 1 5/16" cutouts
- 9 7/8" spout reach
- 7 33/64" spout height
- Single-function brass handshower with metal insert on A1404XM/LM/LC/XC and white porcelain insert on A1404LP
- 6 1/2' hose
- Matching lav set A1409
- 15-17 GPM at 45 PSI
- 3/4" NPT connectors
- Solid brass

#### **COLORS/FINISHES**

- Polished Chrome
- Polished Nickel
- Satin Nickel
- Tuscan Brass
- Inca Brass