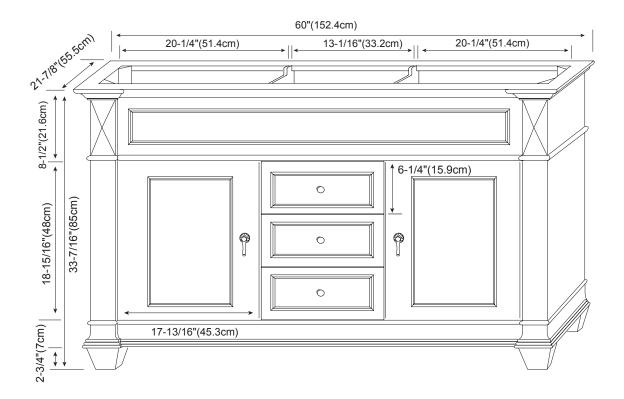

# MODEL: 062860-FINISH

Soft Close Wood doors

Soft Close and Full Extension drawers with Dovetail Construction

Matching Finish throughout the Interior

Matching Mirror, Medicine Cabinet, Curio Cabinet and Overjohn Cabinet

All Ronbow cabinets are made of solid hardwood or hardwood plywood and meet strict CARB Standards. No particle Board or Micro-Density Fiberboard (MDF) are used.

Available finishes: Available tops:

ANTIQUE BLACK B01 TORINO STONE TOP

COLONIAL CHERRY F11 TORINO BACKSPLASH

WHITE W01 CERAMIC SINKTOP

STONE COUNTER

TECHSTONE™ TOP
WIDEAPPEAL™ TOP