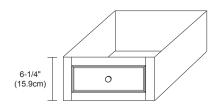

ard (MDF) are used.

Available finishes: Available tops:

ANTIQUE BLACK B01 TORINO STONE TOP

COLONIAL CHERRY F11 TORINO BACKSPLASH

WHITE W01 CERAMIC SINKTOP

STONE COUNTER

TECHSTONE™ TOP
WIDEAPPEAL™ TOP



# MODEL: 062872-FINISH

Soft Close Wood doors

Soft Close and Full Extension drawers with Dovetail Construction

Matching Finish throughout the Interior

Matching Mirror, Medicine Cabinet, Curio Cabinet and Overjohn Cabinet

All Ronbow cabinets are made of solid hardwood or hardwood plywood and meet strict CARB Standards. No particle Board or Micro-Density Fiberboard (MDF) are used.

Available finishes: Available tops:

ANTIQUE BLACK B01 TORINO STONE TOP

COLONIAL CHERRY F11 TORINO BACKSPLASH

WHITE W01 CERAMIC SINKTOP

STONE COUNTER

TECHSTONE™ TOP



# INSIDE DRAWER



DRAWER FACE