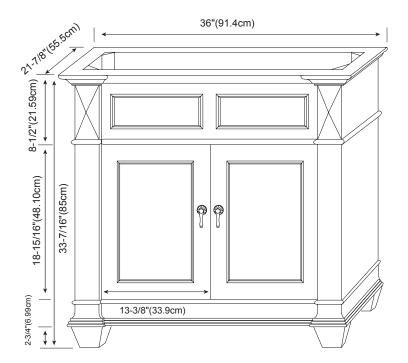

# MODEL: 062836-FINISH

Soft Close Wood doors

Soft Close and Full Extension drawers with Dovetail Construction

Matching Finish throughout the Interior

Matching Mirror, Medicine Cabinet, Curio Cabinet and Overjohn Cabinet

All Ronbow cabinets are made of solid hardwood or hardwood plywood and meet strict CARB Standards. No particle Board or Micro-Density Fiberboard (MDF) are used.

Available finishes: Available tops:

ANTIQUE BLACK B01 TORINO STONE TOP

COLONIAL CHERRY F11 TORINO BACKSPLASH

WHITE W01 CERAMIC SINKTOP

STONE COUNTER

TECHSTONE™ TOP
WIDEAPPEAL™ TOP