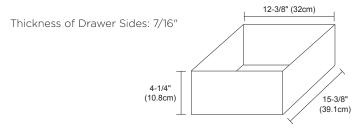

Density Fiberboard (MDF) are used.

Available finishes: Available tops:

ANTIQUE BLACK B01 TORINO STONE TOP

COLONIAL CHERRY F11 TORINO BACKSPLASH

WHITE W01 CERAMIC SINKTOP

STONE COUNTER

TECHSTONE™ TOP
WIDEAPPEAL™ TOP



# MODEL: 062872-FINISH

Soft Close Wood doors

Soft Close and Full Extension drawers with Dovetail Construction

Matching Finish throughout the Interior

Matching Mirror, Medicine Cabinet, Curio Cabinet and Overjohn Cabinet

All Ronbow cabinets are made of solid hardwood or hardwood plywood and meet strict CARB Standards. No particle Board or Micro-Density Fiberboard (MDF) are used.

Available finishes: Available tops:

ANTIQUE BLACK B01 TORINO STONE TOP

COLONIAL CHERRY F11 TORINO BACKSPLASH

WHITE W01 CERAMIC SINKTOP

STONE COUNTER

TECHSTONE™ TOP



# INSIDE DRAWER



DRAWER FACE