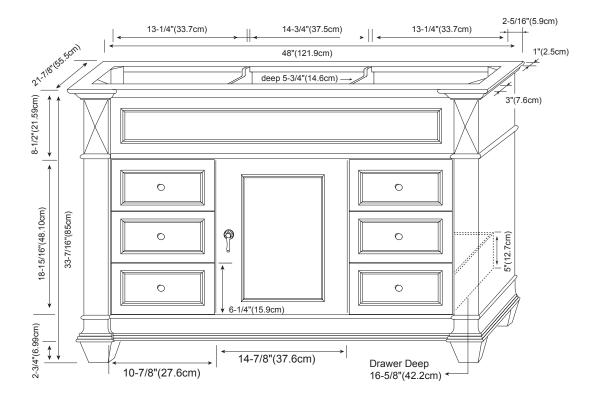

# MODEL: 062848-FINISH

Soft Close Wood doors

Soft Close and Full Extension drawers with Dovetail Construction

Matching Finish throughout the Interior

Matching Mirror, Medicine Cabinet, Curio Cabinet and Overjohn Cabinet

All Ronbow cabinets are made of solid hardwood or hardwood plywood and meet strict CARB Standards. No particle Board or Micro-Density Fiberboard (MDF) are used.

Available finishes: Available tops:

ANTIQUE BLACK B01 TORINO STONE TOP

COLONIAL CHERRY F11 TORINO BACKSPLASH

WHITE W01 CERAMIC SINKTOP

STONE COUNTER

TECHSTONE™ TOP
WIDEAPPEAL™ TOP