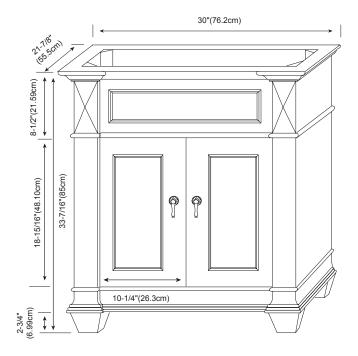

# MODEL: 062830-FINISH

Soft Close Wood doors

Soft Close and Full Extension drawers with Dovetail Construction

Matching Finish throughout the Interior

Matching Mirror, Medicine Cabinet, Curio Cabinet and Overjohn Cabinet

All Ronbow cabinets are made of solid hardwood or hardwood plywood and meet strict CARB Standards. No particle Board or Micro-Density Fiberboard (MDF) are used.

Available finishes: Available tops:

ANTIQUE BLACK B01 TORINO STONE TOP

COLONIAL CHERRY F11 TORINO BACKSPLASH

WHITE W01 CERAMIC SINKTOP

STONE COUNTER

TECHSTONE™ TOP
WIDEAPPEAL™ TOP