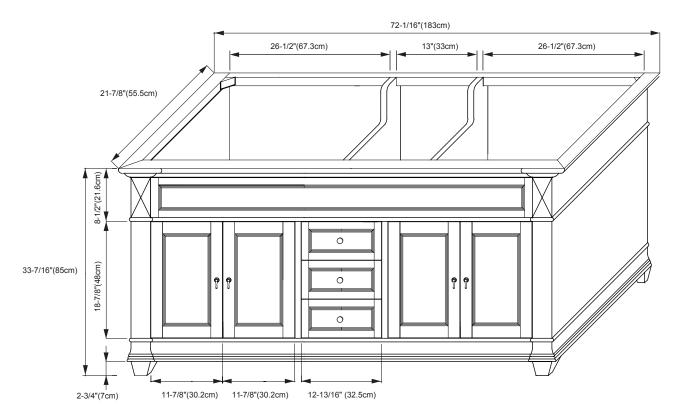

# MODEL: 062872-FINISH

Soft Close Wood doors

Soft Close and Full Extension drawers with Dovetail Construction

Matching Finish throughout the Interior

Matching Mirror, Medicine Cabinet, Curio Cabinet and Overjohn Cabinet

All Ronbow cabinets are made of solid hardwood or hardwood plywood and meet strict CARB Standards. No particle Board or Micro-Density Fiberboard (MDF) are used.

Available finishes: Available tops:

ANTIQUE BLACK B01 TORINO STONE TOP

COLONIAL CHERRY F11 TORINO BACKSPLASH

WHITE W01 CERAMIC SINKTOP

STONE COUNTER

TECHSTONE™ TOP