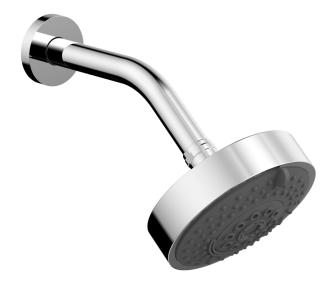

#### Basic II Multifunction Shower Head

K837

#### **PRODUCT FEATURES**

- With round escutcheon
- Four Functions: aerated, blade, massage and rain
- Comes with 8 " Arm and Escutcheon
- 1.8 gpm @ max