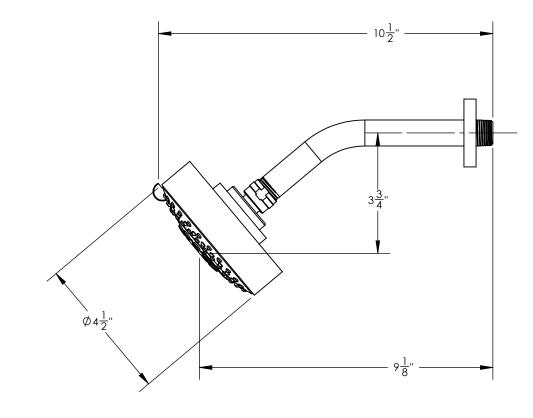

#### **PRODUCT FEATURES**

- With round escutcheon
- Four Functions: aerated, blade, massage and rain
- Comes with 8 " Arm and Escutcheon
- 1.8 gpm @ max