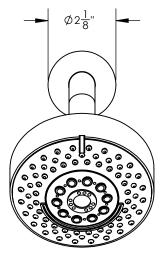

#### **PRODUCT FEATURES**

- With round escutcheon
- Four Functions: aerated, blade, massage and rain
- Comes with 8 " Arm and Escutcheon
- 1.8 gpm @ max