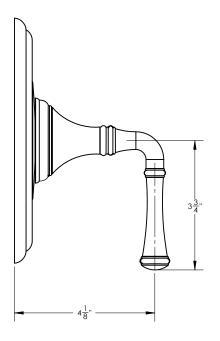

## **TECHNICAL DETAILS**

ADA Compliance: Yes Access Hole Diameter: 5" Handle Turn Angle: 115° Installation Type: Wall Mounted Primary Material: Brass Valve Material: Ceramic