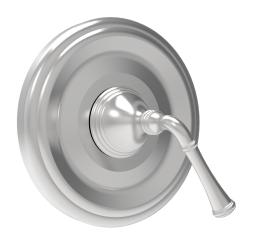

Defining Luxury Since 1959

Thermostatic Shower Trim DTH 205

## **PRODUCT FEATURES**

- Style: Traditional
- Collection: 3 RING
- Temperature Controlled By Pressure Balance
- Lever Handle