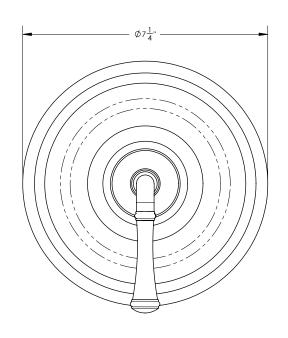

## **TECHNICAL DETAILS**

ADA Compliance: Yes Access Hole Diameter: 5" Handle Turn Angle: 115° Installation Type: Wall Mounted Primary Material: Brass Valve Material: Ceramic