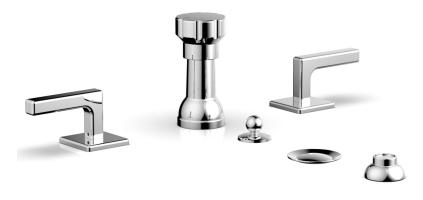

## Four Hole Bidet Set

## **TECHNICAL DETAILS**

ADA Compliance: Yes Deck Thickness Maximum: 1 3/4" Deck Thickness Minimum: 3/4" Fitting Hole Diameter: 1 1/8" Number of Holes: Three Hole Number of Handles: Three Handle Spread Maximum: 12" Handle Spread Minimum: 8" Handle Turn Angle: Quarter Turn Inlet Connection Type: Male 3/4" NPT Installation Type: Deck Mounted Primary Material: Brass Valve Material: Ceramic Flow Restriction: Full Flow Water Pressure Maximum: 85 PSI Water Pressure Minimum: 20 PSI Water Pressure Recommended: 60 PSI

#### **PRODUCT FEATURES**

- Style: Contemporary
- Collection: Mix
- Temperature Controlled By Handles