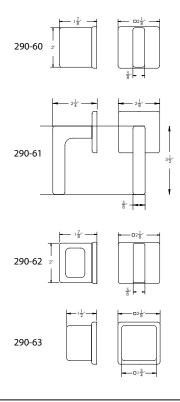

Yes Deck Thickness Maximum: 1 3/4" Deck Thickness Minimum: 3/4" Fitting Hole Diameter: 1 1/8" Number of Holes: Three Hole Number of Handles: Three Handle Spread Maximum: 12" Handle Spread Minimum: 8" Handle Turn Angle: Quarter Turn Inlet Connection Type: Male 3/4" NPT Installation Type: Deck Mounted Primary Material: Brass Valve Material: Ceramic Flow Restriction: Full Flow Water Pressure Maximum: 85 PSI Water Pressure Minimum: 20 PSI Water Pressure Recommended: 60 PSI

#### **PRODUCT FEATURES**

- Style: Contemporary
- Collection: Mix
- Temperature Controlled By Handles

### **CODES & STANDARDS**

ASME A112.181/ CSA B1251, ASME 112.18.2/ CSA B125.2, ANSI NSF, CEC

#### WARRANTY

Mechanical Warranty: 10 Years from date of purchase. Finish Warranty: See catalog for further information.