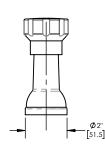

230-62



## PRODUCT FEATURES

- Style: Contemporary
- Collection: Basic II
- Temperature Controlled By Handles
- Marble Handles
- .

## **TECHNICAL DETAILS**

ADA Compliance: Yes
Deck Thickness Maximum: 1 3/4"
Deck Thickness Minimum: 3/4"
Fitting Hole Diameter: 1 1/8"
Number of Holes: 6
Number of Handles: 2
Handle Spread Maximum: 12"
Handle Spread Minimum: 8"
Inlet Connection Type: Male 3/4" NPT
Installation Type: Deck Mounted
Primary Material: Brass
Valve Material: Ceramic
Water Pressure Maximum: 85 PSI
Water Pressure Minimum: 20 PSI
Water Pressure Recommended: 60 PSI

## PRODUCT DIMENSIONS