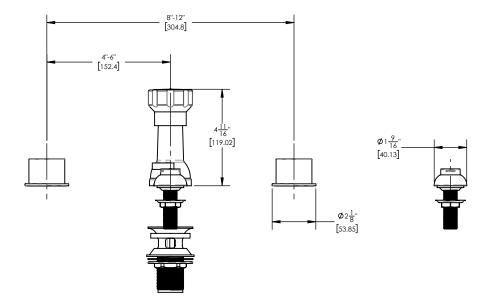

230-62



## PRODUCT FEATURES

- Style: Contemporary
- Collection: Basic II
- Temperature Controlled By Handles
- Marble Handles
- .

## **TECHNICAL DETAILS**

ADA Compliance: Yes
Deck Thickness Maximum: 1 3/4"
Deck Thickness Minimum: 3/4"
Fitting Hole Diameter: 1 1/8"
Number of Holes: 6
Number of Handles: 2
Handle Spread Maximum: 12"
Handle Spread Minimum: 8"
Inlet Connection Type: Male 3/4" NPT
Installation Type: Deck Mounted
Primary Material: Brass
Valve Material: Ceramic
Water Pressure Maximum: 85 PSI
Water Pressure Minimum: 20 PSI
Water Pressure Recommended: 60 PSI

## PRODUCT DIMENSIONS