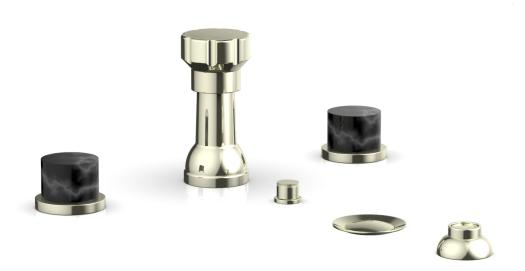

## PRODUCT FEATURES

- Style: Contemporary
- Collection: Basic II
- Temperature Controlled By Handles
- Marble Handles
- .

## **TECHNICAL DETAILS**

ADA Compliance: Yes
Deck Thickness Maximum: 1 3/4"
Deck Thickness Minimum: 3/4"
Fitting Hole Diameter: 1 1/8"
Number of Holes: 6
Number of Handles: 2
Handle Spread Maximum: 12"
Handle Spread Minimum: 8"
Inlet Connection Type: Male 3/4" NPT
Installation Type: Deck Mounted
Primary Material: Brass
Valve Material: Ceramic
Water Pressure Maximum: 85 PSI
Water Pressure Minimum: 20 PSI
Water Pressure Recommended: 60 PSI