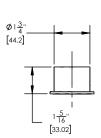

230-62



## PRODUCT FEATURES

- Style: Contemporary
- Collection: Basic II
- Temperature Controlled By Handles
- Marble Handles
- .

## **TECHNICAL DETAILS**

ADA Compliance: Yes
Deck Thickness Maximum: 1 3/4"
Deck Thickness Minimum: 3/4"
Fitting Hole Diameter: 1 1/8"
Number of Holes: 6
Number of Handles: 2
Handle Spread Maximum: 12"
Handle Spread Minimum: 8"
Inlet Connection Type: Male 3/4" NPT
Installation Type: Deck Mounted
Primary Material: Brass
Valve Material: Ceramic
Water Pressure Maximum: 85 PSI
Water Pressure Minimum: 20 PSI
Water Pressure Recommended: 60 PSI

## PRODUCT DIMENSIONS