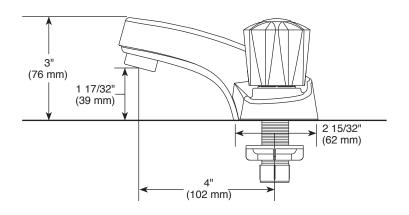

# **STANDARD SPECIFICATIONS:**

- Maximum flow rate 1.20 gpm @ 60 psi, 4.54 L/min @ 414 kPa
- Two or three hole mount
- The fully replaceable, washerless valve design rotates from the full-off position to the full-on position in 90°.
- The valve stems on the hot and cold stems are interchangeable.
- 1/2" 14 NPSM threaded male injet shanks.