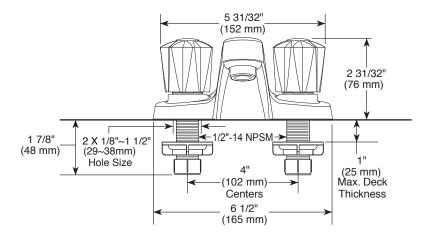

# **STANDARD SPECIFICATIONS:**

- Maximum flow rate 1.20 gpm @ 60 psi, 4.54 L/min @ 414 kPa
- Two or three hole mount
- The fully replaceable, washerless valve design rotates from the full-off position to the full-on position in 90°.
- The valve stems on the hot and cold stems are interchangeable.
- 1/2" 14 NPSM threaded male injet shanks.