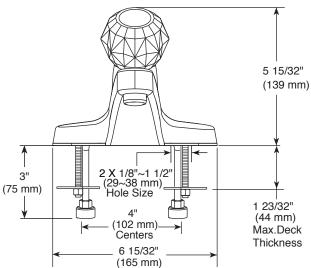

## **LAVATORY FAUCET**

 Single handle, knob, centerset lavatory faucet with plastic pop-up drain assembly.

#### **STANDARD SPECIFICATIONS:**

- Maximum flow rate 1.20 gpm @ 60 psi, 4.54 L/min @ 414 kPa
- Two or three hole mount
- Control mechanism is the rotating ball type with replaceable non-metallic seats
- Control handle returns to neutral position when valve is turned off
- 1/2"-14 NPSM threaded male inlet adapters