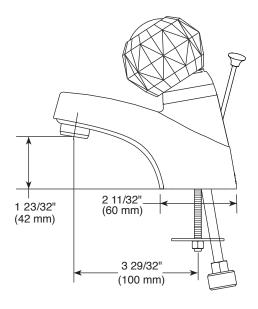

## **LAVATORY FAUCET**

 Single handle, knob, centerset lavatory faucet with plastic pop-up drain assembly.

#### **STANDARD SPECIFICATIONS:**

- Maximum flow rate 1.20 gpm @ 60 psi, 4.54 L/min @ 414 kPa
- Two or three hole mount
- Control mechanism is the rotating ball type with replaceable non-metallic seats
- Control handle returns to neutral position when valve is turned off
- 1/2"-14 NPSM threaded male inlet adapters