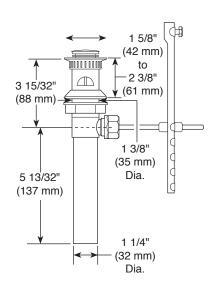

## **LAVATORY FAUCET**

 Single handle, knob, centerset lavatory faucet with plastic pop-up drain assembly.