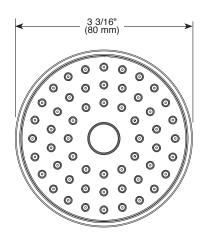

## **SHOWERHEAD**

One spray setting showerhead

## **STANDARD SPECIFICATIONS**

- Maximum 1.75 gpm @ 80 psi, 6.6 L/min @ 550 kPa
- Showerhead with one spray setting not a positive shut-off
- Ball joint swivel angle is 32° (16° per side)