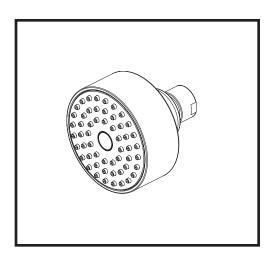

## **SHOWERHEAD**

One spray setting showerhead

## **STANDARD SPECIFICATIONS**

- Maximum 1.75 gpm @ 80 psi, 6.6 L/min @ 550 kPa
- Showerhead with one spray setting not a positive shut-off
- Ball joint swivel angle is 32° (16° per side)