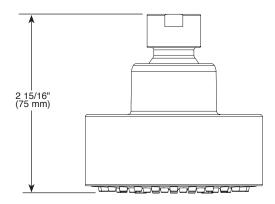

## **SHOWERHEAD**

One spray setting showerhead

## **STANDARD SPECIFICATIONS**

- Maximum 1.75 gpm @ 80 psi, 6.6 L/min @ 550 kPa
- Showerhead with one spray setting not a positive shut-off
- Ball joint swivel angle is 32° (16° per side)