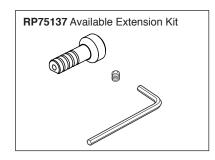

#### STANDARD SPECIFICATIONS

- Three function diverter. 2 individual positions, 1 shared position.
- Must also order R11000 rough-in.
- Two individual positions, no shared positions, order cartridge RP71717.
- Installation extension kit order RP75137, adds 1" to maximum installation thickness.