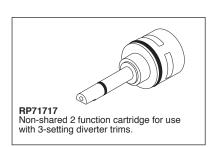

#### STANDARD SPECIFICATIONS

- Three function diverter. 2 individual positions, 1 shared position.
- Must also order R11000 rough-in.
- Two individual positions, no shared positions, order cartridge RP71717.
- Installation extension kit order RP75137, adds 1" to maximum installation thickness.