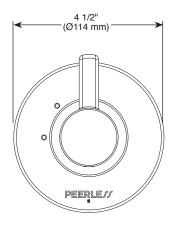

## **CUSTOM SHOWER DIVERTER**

- Precept<sup>™</sup> Collection
- Three Function Diverter Trim

#### STANDARD SPECIFICATIONS

- Three function diverter. 2 individual positions, 1 shared position.
- Must also order R11000 rough-in.
- Two individual positions, no shared positions, order cartridge RP71717.
- Installation extension kit order RP75137, adds 1" to maximum installation thickness.