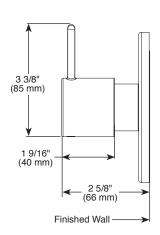

## **CUSTOM SHOWER DIVERTER**

- Precept<sup>™</sup> Collection
- Three Function Diverter Trim

#### STANDARD SPECIFICATIONS

- Three function diverter. 2 individual positions, 1 shared position.
- Must also order R11000 rough-in.
- Two individual positions, no shared positions, order cartridge RP71717.
- Installation extension kit order RP75137, adds 1" to maximum installation thickness.