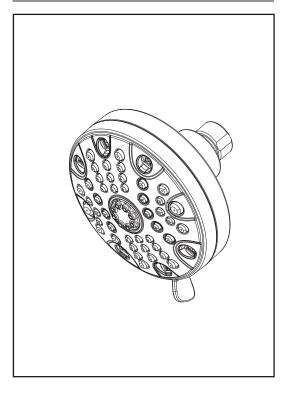

# **SHOWER HEAD**

■ 5-Spray Setting Shower head

#### **FEATURES:**

- Touch-Clean® Nozzles
- Five spray types: PoweRUSH spray, full body spray, Massage spray, full spray with massage, pause