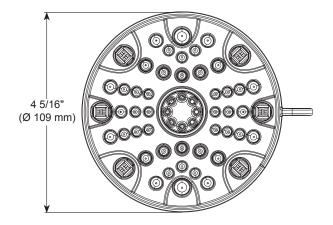

### **STANDARD SPECIFICATIONS:**

- Maximum flow rate 1.5 gpm @ 80 psi, 5.7 L/min @ 550 kPa
- ABS shower head with five settings not a positive shut-off
- Standard 1/2" pipe fitting
- The ball swivel angle is 44° (22° per side)
- Easy-turn spray dial
- Metal ball connector for durability