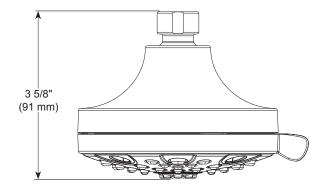

### **STANDARD SPECIFICATIONS:**

- Maximum flow rate 1.5 gpm @ 80 psi, 5.7 L/min @ 550 kPa
- ABS shower head with five settings not a positive shut-off
- Standard 1/2" pipe fitting
- The ball swivel angle is 44° (22° per side)
- Easy-turn spray dial
- Metal ball connector for durability