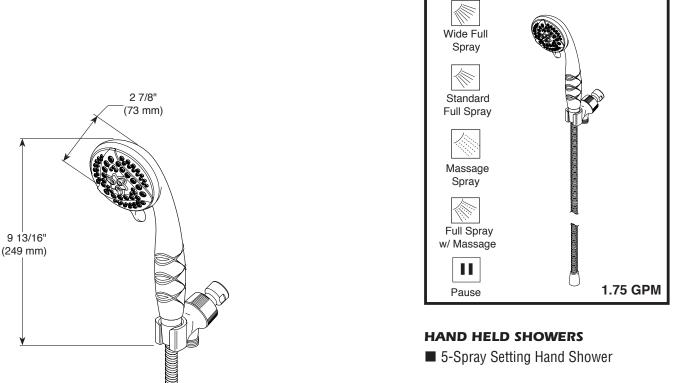

## **STANDARD SPECIFICATIONS:**

- Maximum 1.75 gpm @ 80 psi, 6.6 L/min @ 550 kPa
- Hand held shower with five spray settings not a positive shut-off
- 60" (1524 mm) Ultra Flex hose
- Model includes shower arm mount
- Adjustable shower arm mounting for hands-free showering
- Easy-turn spray dial