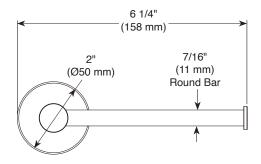

## PEERLESS

Mounting Specifications

- Precept<sup>™</sup> Bath Collection
- Tissue Holder

## **STANDARD SPECIFICATIONS:**

- Wood blocking is preferable behind all wall surfaces. If wood blocking is not available, the following fasteners are suggested: Tile/Masonry-Plastic or lead Anchors Plaster/drywall-Toggle bolts.
- Mounting hardware included with product.