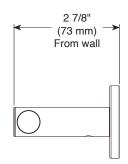

## PEERLESS

Mounting Specifications

- Precept<sup>™</sup> Bath Collection
- Tissue Holder

## **STANDARD SPECIFICATIONS:**

- Wood blocking is preferable behind all wall surfaces. If wood blocking is not available, the following fasteners are suggested: Tile/Masonry-Plastic or lead Anchors Plaster/drywall-Toggle bolts.
- Mounting hardware included with product.