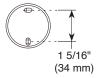

## PEERLESS

Mounting Specifications

- Precept<sup>™</sup> Bath Collection
- Tissue Holder

## **STANDARD SPECIFICATIONS:**

- Wood blocking is preferable behind all wall surfaces. If wood blocking is not available, the following fasteners are suggested: Tile/Masonry-Plastic or lead Anchors Plaster/drywall-Toggle bolts.
- Mounting hardware included with product.