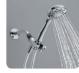

### HAND SHOWER SPRAY SETTINGS

Massage Spray

Full Spray w/ Massage

## JETTED MASSAGE MOUNT HAND SHOWER

■ 3-Spray Setting Handshower