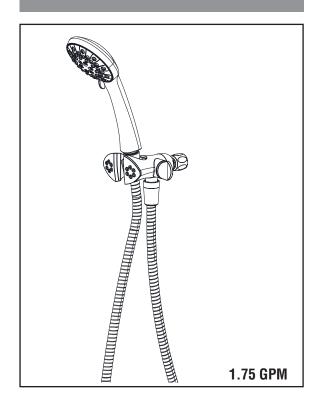

## JETTED MASSAGE MOUNT HAND SHOWER

■ 3-Spray Setting Handshower

### **FEATURES:**

■ Touch-Clean® Nozzles

### **STANDARD SPECIFICATIONS:**

- Maximum flow rate 1.75 gpm @ 80 psi, 6.6 L/min @ 550 kPa.
- Hand held shower with three settings not a positive shut-off.
- 60" (1524mm) flexible ribbon hose
- Multi-Position Pivot.
- Jetted massage mount spray.
- Model includes shower arm mount.
- Adjustable shower arm mount allows for hands-free showering.
- Easy turn diverter lever for simple spray selction.