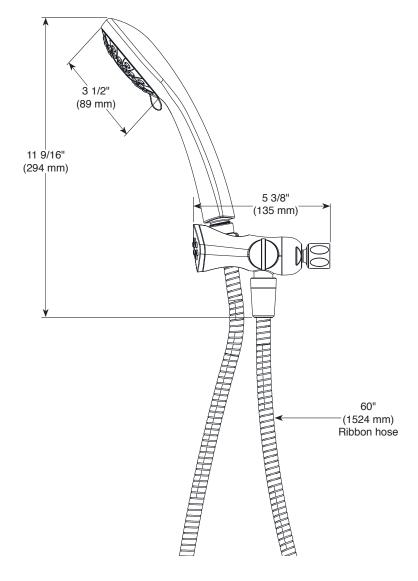

### MOUNT & HAND SHOWER CONFIGURATIONS

Hand Shower Only

Jetted Massage Mount Only

Hand Shower & Jetted Massage Mount

Pause

### **STANDARD SPECIFICATIONS:**

- Maximum flow rate 1.75 gpm @ 80 psi, 6.6 L/min @ 550 kPa.
- Hand held shower with three settings not a positive shut-off.
- 60" (1524mm) flexible ribbon hose
- Multi-Position Pivot.
- Jetted massage mount spray.
- Model includes shower arm mount.
- Adjustable shower arm mount allows for hands-free showering.
- Easy turn diverter lever for simple spray selction.