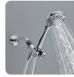

### HAND SHOWER SPRAY SETTINGS

Massage Spray

Full Spray w/ Massage

## JETTED MASSAGE MOUNT HAND SHOWER

■ 3-Spray Setting Handshower