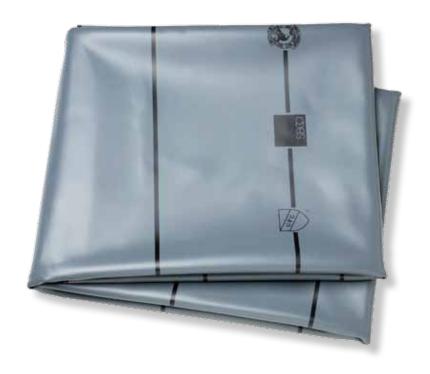

### **Shower Pan Liners**

Oatey® Shower Pan Liners and accessories are designed as an economical, flexible pan liner for use in tile shower and other concealed water-proofing applications. Shower Pan Liners are available in 30 mil or 40 mil thickness, and widths of 4', 5' or 6'. Liner is marked every 6" to allow for easy measuring of material.

#### **CPE Shower Pan Liner**

- · Original flexible pan liner.
- Available in 40 mil thickness.
- · Liner marked in 6" increments for ease of measuring.
- Meets ASTM Standard D4068.

| Product No. | Size     | Description                | Ctn. Qty. |
|-------------|----------|----------------------------|-----------|
| 41588       | 4' x 50' | 40 mil Black – Roll        | 1         |
| 41614       | 4' x 50' | 40 mil Black – Linear Foot | 50        |
| 41590       | 5' x 40' | 40 mil Black – Roll        | 1         |
| 41615       | 5' x 40' | 40 mil Black – Linear Foot | 40        |
| 41613       | 6' x 33' | 40 mil Black-Linear Foot   | 33        |
| 41584       | 6' x 33' | 40 mil Black – Roll        | 1         |