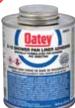

#### LO-VOC X-15™ PVC Solvent

- X-15 PVC solvent is specially formulated for extended working times.
- Meets California and other environmental district rules.
- X-15 PVC solvent provides exceptional sheet to sheet bonding.

| 30812 16 oz. LO-VOC X-15 PVC Solvent w/ dauber 6 | Product No. | Size   | Description                       | Ctn. Qty. |
|--------------------------------------------------|-------------|--------|-----------------------------------|-----------|
|                                                  | 30812       | 16 oz. | LO-VOC X-15 PVC Solvent w/ dauber | 6         |